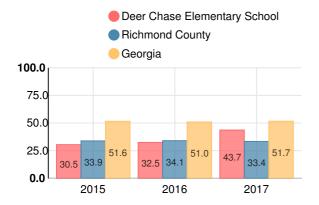

# Reading at or above the Grade Level Target (3rd Grade)

Percent of students in grade 3 achieving Lexile measure equal to or greater than 650