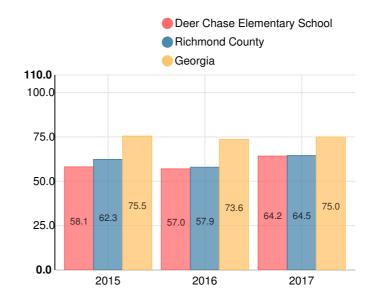

### **CCRPI Single Score**

**Student Mobility Rate** 

18.8%

### **Deer Chase Elementary School**

| Indicator   | 2017 |
|-------------|------|
| Achievement | 23.2 |
| Progress    | 31.7 |
| Gap         | 8.3  |
| Challenge   | 1.0  |
| CCRPI Score | 64.2 |