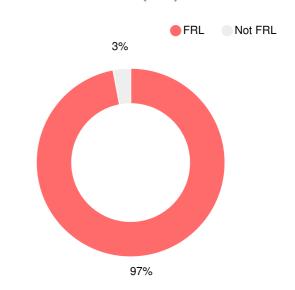

# Deer Chase Elementary School

Q

1780 Deer Chase Ln, Augusta, GA 30815



(706)772-6240



Grades: K-5



Enrollment: 507 students

#### **Performance Snapshot**

- Deer Chase Elementary School's overall performance is higher than 22% of schools in the state and is similar to its district.
- Its students' academic growth is higher than 29% of schools in the state and lower than its district.
- 43.7% of its 3rd grade students are reading at or above the grade level target.

# School Wide

### **CCRPI Single Score**



**Student Mobility Rate** 

18.8%

### **School Climate Star Rating**



### **Per Pupil Expenditures**





# Race/Ethnicity



## Free/Reduced-Price Lunch (FRL)



## **Students with Disability (SWD)**



**English Language Learners (ELL)** 



# Elementary

#### **CCRPI Score**

### **Deer Chase Elementary School**

| Indicator   | 2017 |
|-------------|------|
| Achievement | 23.2 |
| Progress    | 31.7 |
| Gap         | 8.3  |
| Challenge   | 1.0  |
| CCRPI Score | 64.2 |

### **English**

Percent of students scoring in each performance level on 2017 Georgia Milestones for elementary grades



### Science

Percent of students scoring in each performance level on 2017 Georgia Milestones for elementary grades



### **Mathematics**

Percent of students scoring in each performance level on 2017 Georgia Milestones for elementary grades



#### **Social Studies**

Percent of students scoring in each performance level on 2017 Georgia Milestones for el