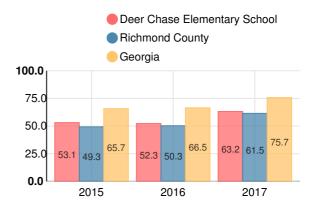

# Reading at or above the Grade Level Target (5th Grade)

Percent of students in grade 5 achieving Lexile measure equal to or greater than  $850\,$ 