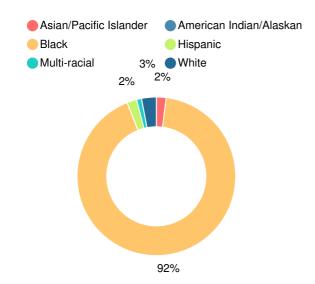

# Deer Chase Elementary School

Q

1780 Deer Chase Ln, Augusta, GA 30815



(706)772-6240



Grades: K-5



Enrollment: 507 students

#### **Performance Snapshot**

- Deer Chase Elementary School's overall performance is higher than 22% of schools in the state and is similar to its district.
- Its students' academic growth is higher than 29% of schools in the state and lower than its district.
- 43.7% of its 3rd grade students are reading at or above the grade level target.

# School Wide

### **CCRPI Single Score**



**Student Mobility Rate** 

18.8%

### **School Climate Star Rating**



### **Per Pupil Expenditures**





# Race/Ethnicity



## Free/Reduced-Price Lunch (FRL)



## **Students with Disability (SWD)**



**English Language Learners (ELL)** 



# Elementary

#### **CCRPI Score**

### **Deer Chase Elementary School**

| Indicator   | 2017 |
|-------------|------|
| Achievement | 23.2 |
| Progress    | 31.7 |
| Gap         | 8.3  |
| Challenge   | 1.0  |
| CCRPI Score | 64.2 |

### **English**

Percent of students scoring in each performance level on 2017 Georgia Milestones for elementary grades



### Science

Percent of students scoring in each performance level on 2017 Georgia Milestones for elementary grades



### **Mathematics**

Percent of students scoring in each performance level on 2017 Georgia Milestones for elementary grades



#### **Social Studies**

Percent of students scoring in each performance le