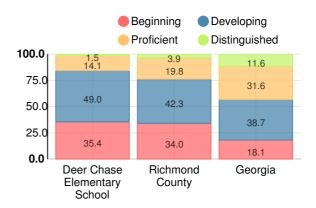

### **Mathematics**

Percent of students scoring in each performance level on 2017 Georgia Milestones for elementary grades