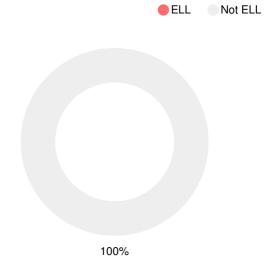

# Deer Chase Elementary School

Q

1780 Deer Chase Ln, Augusta, GA 30815



(706)772-6240



Grades: K-5



Enrollment: 507 students

#### **Performance Snapshot**

- Deer Chase Elementary School's overall performance is higher than 22% of schools in the state and is similar to its district.
- Its students' academic growth is higher than 29% of schools in the state and lower than its district.
- 43.7% of its 3rd grade students are reading at or above the grade level target.

# School Wide

### **CCRPI Single Score**



**Student Mobility Rate** 

18.8%

### **School Climate Star Rating**



### **Per Pupil Expenditures**





# Race/Ethnicity



## Free/Reduced-Price Lunch (FRL)



## **Students with Disability (SWD)**



**English Language Learners (ELL)** 



# Elementary

#### **CCRPI Score**

### **Deer Chase Elementary School**

| Indicator   | 2017 |
|-------------|------|
| Achievement | 23.2 |
| Progress    | 31.7 |
| Gap         | 8.3  |
| Challenge   | 1.0  |
| CCRPI Score | 64.2 |

### **English**

Percent of students scoring in each performance level on 2017 Georgia Milestones for elementary grades



### Science

Percent of students scoring in each performance level on 2017 Georgia Milestones for elementary grades



### **Mathematics**

Percent of students scoring in each performance level on 2017 Georgia Milestones for elementary grades



#### **Social Studies**

Percent of students scoring in each performance level on 2017 Georgia Milestones for elementary grades



# Reading at or above the Grade Level Target (3rd Grade)

Perc