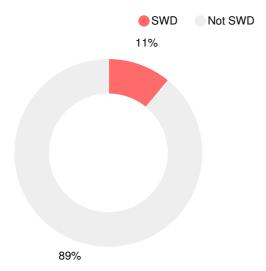

# Deer Chase Elementary School

Q

1780 Deer Chase Ln, Augusta, GA 30815



(706)772-6240



Grades: K-5



Enrollment: 507 students

#### **Performance Snapshot**

- Deer Chase Elementary School's overall performance is higher than 22% of schools in the state and is similar to its district.
- Its students' academic growth is higher than 29% of schools in the state and lower than its district.
- 43.7% of its 3rd grade students are reading at or above the grade level target.

# School Wide

### **CCRPI Single Score**



**Student Mobility Rate** 

18.8%

### **School Climate Star Rating**



### **Per Pupil Expenditures**





# Race/Ethnicity



## Free/Reduced-Price Lunch (FRL)



## **Students with Disability (SWD)**



**English Language Learners (ELL)** 



# Elementary

#### **CCRPI Score**

### **Deer Chase Elementary School**

| Indicator   | 2017 |
|-------------|------|
| Achievement | 23.2 |
| Progress    | 31.7 |
| Gap         | 8.3  |
| Challenge   | 1.0  |
| CCRPI Score | 64.2 |

### **English**

Percent of students scoring in each performance level on 2017 Georgia Milestones for elementary grades



### Science

Percent of students scoring in each performance level on 2017 Georgia Milestones for elementary grades



### **Mathematics**

Percent of students scoring in each performance level on 2017 Georgia Milestones for elementary grades



#### **Social Studies**

Percent of students scoring in each performance level on 2017 Georgia Milestones for elementary grades



# Reading at or above