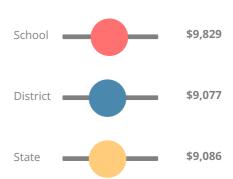

# Deer Chase Elementary School

Q

1780 Deer Chase Ln, Augusta, GA 30815



(706)772-6240



Grades: K-5



Enrollment: 507 students

#### **Performance Snapshot**

- Deer Chase Elementary School's overall performance is higher than 22% of schools in the state and is similar to its district.
- Its students' academic growth is higher than 29% of schools in the state and lower than its district.
- 43.7% of its 3rd grade students are reading at or above the grade level target.

# School Wide

### **CCRPI Single Score**



**Student Mobility Rate** 

18.8%

### **School Climate Star Rating**



### **Per Pupil Expenditures**





# Race/Ethnicity



## Free/Reduced-Price Lunch (FRL)



## **Students with Disability (SWD)**



**English Language Learners (ELL)** 



# Elementary

#### **CCRPI Score**

### **Deer Chase Elementary School**

| Indicator   | 2017 |
|-------------|------|
| Achievement | 23.2 |
| Progress    | 31.7 |
| Gap         | 8.3  |
| Challenge   | 1.0  |
| CCRPI Score | 64.2 |

### **English**

Percent of students scoring in each performance level on 2017 Georgia Milestones for elementary grades



### Science

Percent of students scoring in each performance level on 2017 Georgia Milestones for elementary grades



### **Mathematics**

Percent of students scoring in each performance level on 2017 Georgia Milestones for elementary grades



#### **Social Studies**

Percent of students scoring