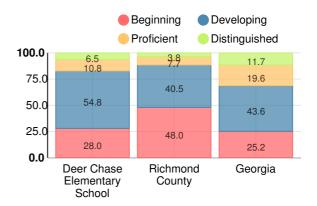

### **English**

Percent of students scoring in each performance level on 2017 Georgia Milestones for elementary grades