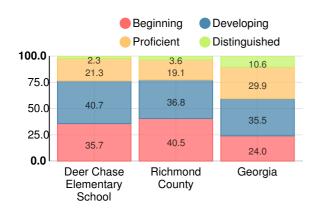

### **English**

Percent of students scoring in each performance level on 2017 Georgia Milestones for elementary grades

### Science

Percent of students scoring in each performance level on 2017 Georgia Milestones for elementary grades

### **Mathematics**

Percent of students scoring in each performance level on 2017 Georgia Milestones for elementary grades

#### **Social Studies**

Percent of students scoring in each performance level on 2017 Georgia Milestones for elementary grades