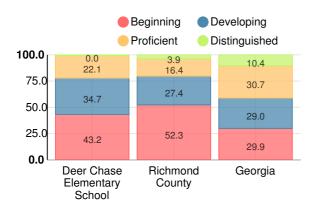

### **English**

Percent of students scoring in each performance level on 2017 Georgia Milestones for elementary grades

### Science

Percent of students scoring in each performance level on 2017 Georgia Milestones for elementary grades

### **Mathematics**

Percent of students scoring in each performance level on 2017 Georgia Milestones for elementary grades

#### **Social Studies**

Percent of students scoring in each performance level on 2017 Georgia Milestones for elementary grades