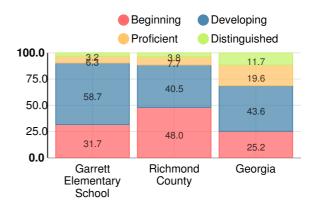

#### **Mathematics**

Percent of students scoring in each performance level on 2017 Georgia Milestones for elementary grades