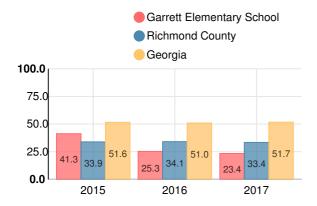

# Reading at or above the Grade Level Target (3rd Grade)

Percent of students in grade 3 achieving Lexile measure equal to or greater than 650