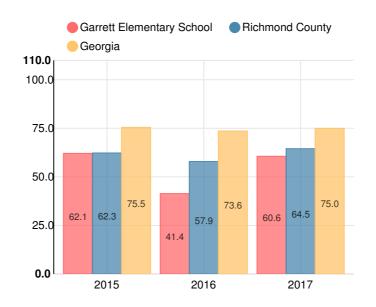

#### **CCRPI Score**

#### **Garrett Elementary School**

| Indicator   | 2017 |
|-------------|------|
| Achievement | 21.3 |
| Progress    | 32.1 |
| Gap         | 6.7  |
| Challenge   | 0.5  |
| CCRPI Score | 60.6 |