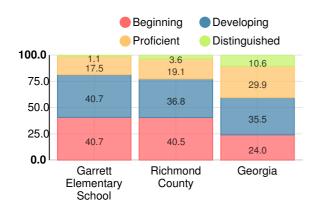

#### **English**

Percent of students scoring in each performance level on 2017 Georgia Milestones for elementary grades