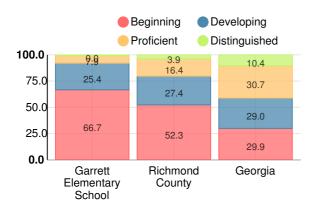

#### **Mathematics**

Percent of students scoring in each performance level on 2017 Georgia Milestones for elementary grades