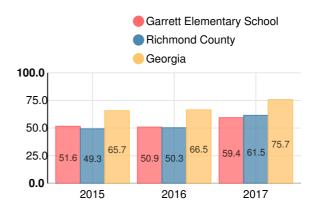

# Reading at or above the Grade Level Target (5th Grade)

Percent of students in grade 5 achieving Lexile measure equal to or greater than  $850\,$ 