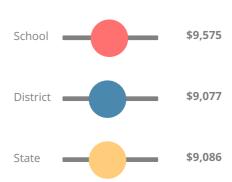

## Garrett Elementary School

Q

1100 Eisenhower Dr, Augusta, GA 30904



(706)737-7222



Grades: K-5



Enrollment: 426 students

#### **Performance Snapshot**

- Garrett Elementary School's overall performance is higher than 15% of schools in the state and is lower than its district.
- Its students' academic growth is higher than 31% of schools in the state and lower than its district.
- 23.4% of its 3rd grade students are reading at or above the grade level target.

## School Wide

#### **CCRPI Single Score**



**Student Mobility Rate** 

23.2%

#### **School Climate Star Rating**



#### **Per Pupil Expenditures**





# Asian/Pacific Islander Black Multi-racial White

### Free/Reduced-Price Lunch (FRL)



**Students with Disability (SWD)** 



**English Language Learners (ELL)** 



## Elementary

#### **CCRPI Score**

#### **Garrett Elementary School**

| Indicator   | 2017 |
|-------------|------|
| Achievement | 21.3 |
| Progress    | 32.1 |
| Gap         | 6.7  |
| Challenge   | 0.5  |
| CCRPI Score | 60.6 |

#### **English**

Percent of students scoring in each performance level on 2017 Georgia Milestones for elementary grades



#### Science

Percent of students scoring in each performance level on 2017 Georgia Milestones for elementary grades



#### **Mathematics**

Percent of students scoring in each performance level on 2017 Georgia Milestones for elementary grades



#### **Social Studies