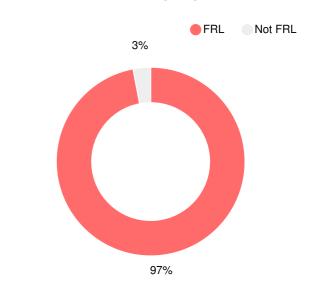

### Free/Reduced-Price Lunch (FRL)

**Students with Disability (SWD)** 

**English Language Learners (ELL)** 