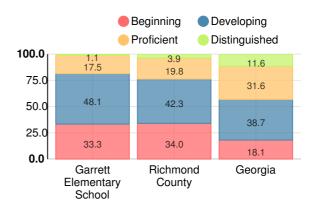

#### **Social Studies**

Percent of students scoring in each performance level on 2017 Georgia Milestones for elementary grades