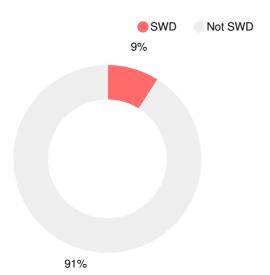

### Free/Reduced-Price Lunch (FRL)

**Students with Disability (SWD)** 

**English Language Learners (ELL)** 