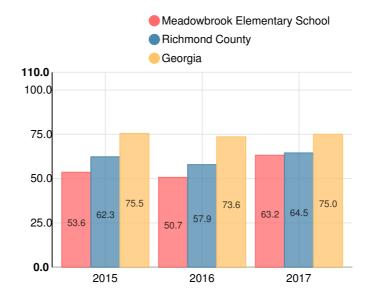

### **Meadowbrook Elementary School**

| Indicator   | 2017 |
|-------------|------|
| Achievement | 17.8 |
| Progress    | 38.7 |
| Gap         | 6.7  |
| Challenge   | 0.0  |
| CCRPI Score | 63.2 |