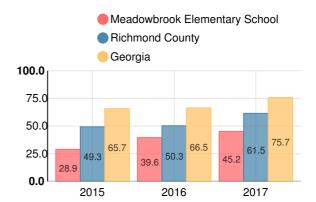

|

### **English**

Percent of students scoring in each performance level on 2017 Georgia Milestones for elementary grades



### Science

Percent of students scoring in each performance level on 2017 Georgia Milestones for elementary grades



#### **Mathematics**

Percent of students scoring in each performance level on 2017 Georgia Milestones for elementary grades



### **Social Studies**

Percent of students scoring in each performance level on 2017 Georgia Milestones for elementary grades



# Reading at or above the Grade Level Target (3rd Grade)

Percent of students in grade 3 achieving Lexile measure equal to or greater than 650



# Reading at or above the Grade Level Target (5th Grade)

Percent of students in grade 5 achieving Lexile measure equal to or greater than  $850\,$