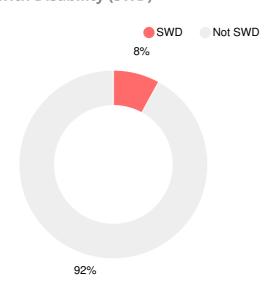

School

3630 Goldfinch Dr, Augusta, GA 30906

(706)796-4915

Grades: K-5

Enrollment: 456 students

### **Performance Snapshot**

- Meadowbrook Elementary School's overall performance is higher than 20% of schools in the state and is similar to its district.
- Its students' academic growth is higher than 89% of schools in the state and higher than its district.
- 19.2% of its 3rd grade students are reading at or above the grade level target.
- Meadowbrook Elementary School is Beating the Odds, meaning that it performs better than similar schools.

# School Wide

### **CCRPI Single Score**



**Student Mobility Rate** 

36.9%

## **School Climate Star Rating**



## **Per Pupil Expenditures**



## Race/Ethnicity



### Free/Reduced-Price Lunch (FRL)



### Students with Disability (SWD)



## **English Language Learners (ELL)**



# Elementary

#### **CCRPI Score**

### **Meadowbrook Elementary School**

| Indicator   | 2017 |
|-------------|------|
| Achievement | 17.8 |
| Progress    | 38.7 |
| Gap         | 6.7  |
| Challenge   | 0.0  |
| CCRPI Score | 63.2 |

### **English**

Percent of students scoring in each performance level on 2017 Georgia Milestones for elementary grades



### Science

Percent of students scoring in each performance level on 2017 Georgia Milestones for elementary grades



#### **Mathematics**

Percent of students scoring in each performance level on 2017 Georgia Milestones for elementary grades



### **Social Studies**

Percent of students scoring in each performance level on 2017 Georgia Milestones for elementary grades



# Reading at or abo