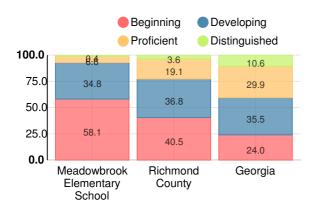

### **English**

Percent of students scoring in each performance level on 2017 Georgia Milestones for elementary grades