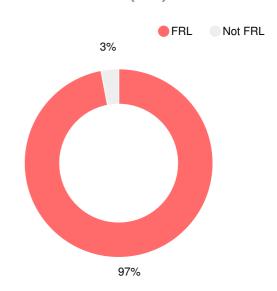

# Meadowbrook Elementary School

3630 Goldfinch Dr, Augusta, GA 30906

(706)796-4915

Grades: K-5

Enrollment: 456 students

### **Performance Snapshot**

- Meadowbrook Elementary School's overall performance is higher than 20% of schools in the state and is similar to its district.
- Its students' academic growth is higher than 89% of schools in the state and higher than its district.
- 19.2% of its 3rd grade students are reading at or above the grade level target.
- Meadowbrook Elementary School is Beating the Odds, meaning that it performs better than similar schools.

# School Wide

### **CCRPI Single Score**



**Student Mobility Rate** 

36.9%

## **School Climate Star Rating**



## **Per Pupil Expenditures**



## Race/Ethnicity



### Free/Reduced-Price Lunch (FRL)



### Students with Disability (SWD)



## **English Language Learners (ELL)**



# Elementary

#### **CCRPI Score**

### **Meadowbrook Elementary School**

| Indicator   | 2017 |
|-------------|------|
| Achievement | 17.8 |
| Progress    | 38.7 |
| Gap         | 6.7  |
| Challenge   | 0.0  |
| CCRPI Score | 63.2 |

### **English**

Percent of students scoring in each performance level on 2017 Georgia Milestones for elementary grades



### Science

Percent of students scoring in each performance level on 2017 Georgia Milestones for elementary grades



#### **Mathematics**

Percent of students scoring in each performance level on 2017 Georgia Milestones for elementary grades



### **Social Studies**

Percent of students scoring in each performance level on 2017 Georgia Milestones for el