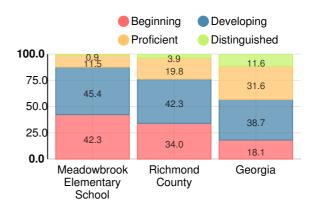

#### **Mathematics**

Percent of students scoring in each performance level on 2017 Georgia Milestones for elementary grades