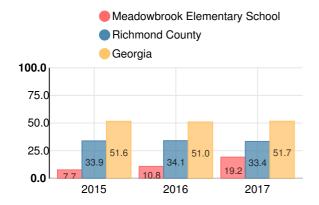

### **Performance Snapshot**

- Meadowbrook Elementary School's overall performance is higher than 20% of schools in the state and is similar to its district.
- Its students' academic growth is higher than 89% of schools in the state and higher than its district.
- 19.2% of its 3rd grade students are reading at or above the grade level target.
- Meadowbrook Elementary School is Beating the Odds, meaning that it performs better than similar schools.

# Reading at or above the Grade Level Target (3rd Grade)

Percent of students in grade 3 achieving Lexile measure equal to or greater than 650