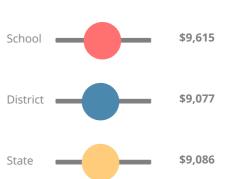

# Meadowbrook Elementary School

3630 Goldfinch Dr, Augusta, GA 30906

(706)796-4915

Grades: K-5

Enrollment: 456 students

### **Performance Snapshot**

- Meadowbrook Elementary School's overall performance is higher than 20% of schools in the state and is similar to its district.
- Its students' academic growth is higher than 89% of schools in the state and higher than its district.
- 19.2% of its 3rd grade students are reading at or above the grade level target.
- Meadowbrook Elementary School is Beating the Odds, meaning that it performs better than similar schools.

# School Wide

### **CCRPI Single Score**



**Student Mobility Rate** 

36.9%

## **School Climate Star Rating**



## **Per Pupil Expenditures**



## Race/Ethnicity



### Free/Reduced-Price Lunch (FRL)



### Students with Disability (SWD)



## **English Language Learners (ELL)**



# Elementary

#### **CCRPI Score**

### **Meadowbrook Elementary School**

| Indicator   | 2017 |
|-------------|------|
| Achievement | 17.8 |
| Progress    | 38.7 |
| Gap         | 6.7  |
| Challenge   | 0.0  |
| CCRPI Score | 63.2 |

### **English**

Percent of students scoring in each performance level on 2017 Georgia Milestones for elementary grades



### Science

Percent of students scoring in each performance level on 2017 Georgia Milestones for elementary grades



#### **Mathematics**

Percent of students scoring in each performance level on 2017 Georgia Milestones for elementary grades



### **Social Studies**

Percent of students scoring