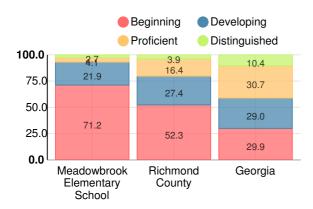

### **English**

Percent of students scoring in each performance level on 2017 Georgia Milestones for elementary grades