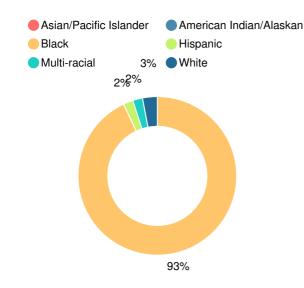

# Meadowbrook Elementary School

3630 Goldfinch Dr, Augusta, GA 30906

(706)796-4915

Grades: K-5

Enrollment: 456 students

### **Performance Snapshot**

- Meadowbrook Elementary School's overall performance is higher than 20% of schools in the state and is similar to its district.
- Its students' academic growth is higher than 89% of schools in the state and higher than its district.
- 19.2% of its 3rd grade students are reading at or above the grade level target.
- Meadowbrook Elementary School is Beating the Odds, meaning that it performs better than similar schools.

# School Wide

### **CCRPI Single Score**



**Student Mobility Rate** 

36.9%

## **School Climate Star Rating**



## **Per Pupil Expenditures**



## Race/Ethnicity



### Free/Reduced-Price Lunch (FRL)



### Students with Disability (SWD)



## **English Language Learners (ELL)**



# Elementary

#### **CCRPI Score**

### **Meadowbrook Elementary School**

| Indicator   | 2017 |
|-------------|------|
| Achievement | 17.8 |
| Progress    | 38.7 |
| Gap         | 6.7  |
| Challenge   | 0.0  |
| CCRPI Score | 63.2 |

### **English**

Percent of students scoring in each performance level on 2017 Georgia Milestones for elementary grades



### Science

Percent of students scoring in each performance level on 2017 Georgia Milestones for elementary grades



#### **Mathematics**

Percent of students scoring in each performance level on 2017 Georgia Milestones for elementary grades



### **Social Studies**

Percent of students scoring in each performance l