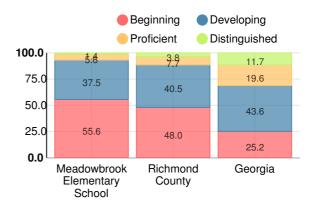

### **Social Studies**

Percent of students scoring in each performance level on 2017 Georgia Milestones for elementary grades