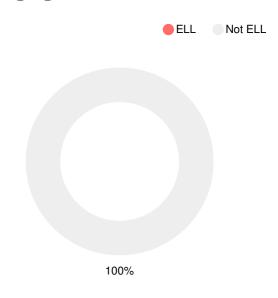

906

(706)796-4915

Grades: K-5

Enrollment: 456 students

### **Performance Snapshot**

- Meadowbrook Elementary School's overall performance is higher than 20% of schools in the state and is similar to its district.
- Its students' academic growth is higher than 89% of schools in the state and higher than its district.
- 19.2% of its 3rd grade students are reading at or above the grade level target.
- Meadowbrook Elementary School is Beating the Odds, meaning that it performs better than similar schools.

# School Wide

### **CCRPI Single Score**



**Student Mobility Rate** 

36.9%

## **School Climate Star Rating**



## **Per Pupil Expenditures**



## Race/Ethnicity



### Free/Reduced-Price Lunch (FRL)



### Students with Disability (SWD)



## **English Language Learners (ELL)**



# Elementary

#### **CCRPI Score**

### **Meadowbrook Elementary School**

| Indicator   | 2017 |
|-------------|------|
| Achievement | 17.8 |
| Progress    | 38.7 |
| Gap         | 6.7  |
| Challenge   | 0.0  |
| CCRPI Score | 63.2 |

### **English**

Percent of students scoring in each performance level on 2017 Georgia Milestones for elementary grades



### Science

Percent of students scoring in each performance level on 2017 Georgia Milestones for elementary grades



#### **Mathematics**

Percent of students scoring in each performance level on 2017 Georgia Milestones for elementary grades



### **Social Studies**

Percent of students scoring in each performance level on 2017 Georgia Milestones for elementary grades



# Reading at or above the Grade Level Target (3rd Grade)

Per