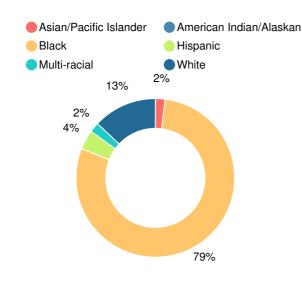

(706)826-1000



Grades: 9-12



Enrollment: 415 students

#### **Performance Snapshot**

- Richmond County Technical Career Magnet School's overall performance is higher than 91% of schools in the state and is higher than its district.
- Its students' academic growth is higher than 91% of schools in the state and higher than its district.
- Its four-year graduation rate is 98.8%, which is higher than
  98% of high schools in the state and higher than its district.
- 42.5% of graduates are college ready.
- Richmond County Technical Career Magnet School is Beating the Odds, meaning that it performs better than similar schools.

# School Wide

# **CCRPI Single Score**





**Student Mobility Rate** 

5.8%

# **School Climate Star Rating**



# **Per Pupil Expenditures**



# Race/Ethnicity



# Free/Reduced-Price Lunch (FRL)



# Students with Disability (SWD)



**English Language Learners (ELL)** 



# High School

#### **CCRPI Score**

#### **Richmond County Technical Career Magnet School**

| Indicator   | 2017 |
|-------------|------|
| Achievement | 36.9 |
| Progress    | 39.1 |
| Gap         | 8.3  |
| Challenge   | 6.7  |
| CCRPI Score | 91.0 |

# **American Literature & Composition**

Percent of students scoring in each performance level on 2017 Georgia Milestones



# Biology

Percent of students scoring in each performance level on 2017 Georgia Milestones



# Coordinate Algebra/Algebra I

Percent of students scoring in each performance level on 2017 Georgia Milestones



#### **US History**

Percent of students scoring in each performance level on 2017 Georgia Mil