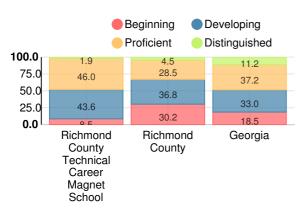

# **American Literature & Composition**

Percent of students scoring in each performance level on 2017 Georgia Milestones