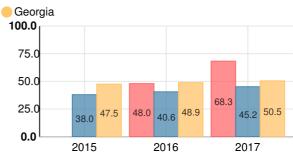

# **College Readiness**

Percent of high school graduates who are college ready

Richmond County Technical Career Magnet School