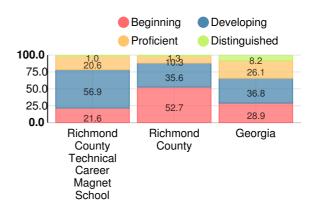

# **American Literature & Composition**

Percent of students scoring in each performance level on 2017 Georgia Milestones