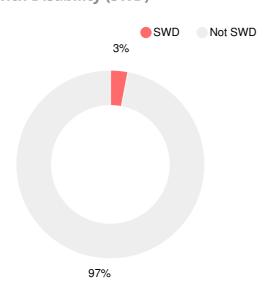

mance Snapshot**

- Richmond County Technical Career Magnet School's overall performance is higher than 91% of schools in the state and is higher than its district.
- Its students' academic growth is higher than 91% of schools in the state and higher than its district.
- Its four-year graduation rate is 98.8%, which is higher than
  98% of high schools in the state and higher than its district.
- 42.5% of graduates are college ready.
- Richmond County Technical Career Magnet School is Beating the Odds, meaning that it performs better than similar schools.

# School Wide

# **CCRPI Single Score**





**Student Mobility Rate** 

5.8%

# **School Climate Star Rating**



# **Per Pupil Expenditures**



# Race/Ethnicity



# Free/Reduced-Price Lunch (FRL)



# Students with Disability (SWD)



**English Language Learners (ELL)** 



# High School

#### **CCRPI Score**

#### **Richmond County Technical Career Magnet School**

| Indicator   | 2017 |
|-------------|------|
| Achievement | 36.9 |
| Progress    | 39.1 |
| Gap         | 8.3  |
| Challenge   | 6.7  |
| CCRPI Score | 91.0 |

# **American Literature & Composition**

Percent of students scoring in each performance level on 2017 Georgia Milestones



# Biology

Percent of students scoring in each performance level on 2017 Georgia Milestones



# Coordinate Algebra/Algebra I

Percent of students scoring in each performance level on 2017 Georgia Milestones



#### **US History**

Percent of students scoring in each performance level on 2017 Georgia Milestones



# **College Readiness**

Percent of high school graduates who