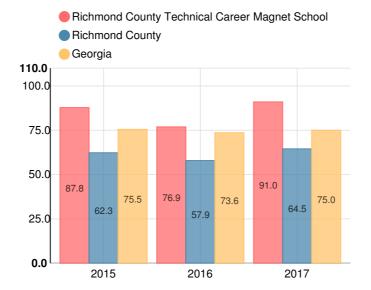

# **CCRPI Single Score**

**Student Mobility Rate** 

5.8%

#### **CCRPI Score**

#### **Richmond County Technical Career Magnet School**

| Indicator   | 2017 |
|-------------|------|
| Achievement | 36.9 |
| Progress    | 39.1 |
| Gap         | 8.3  |
| Challenge   | 6.7  |
| CCRPI Score | 91.0 |