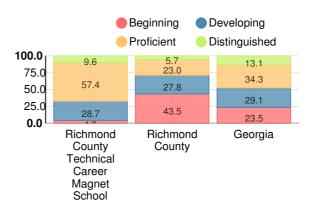

# Biology

Percent of students scoring in each performance level on 2017 Georgia Milestones