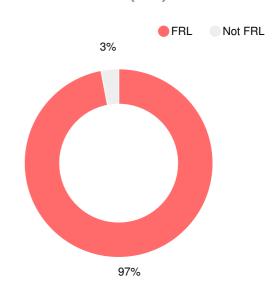

ollment: 415 students

#### **Performance Snapshot**

- Richmond County Technical Career Magnet School's overall performance is higher than 91% of schools in the state and is higher than its district.
- Its students' academic growth is higher than 91% of schools in the state and higher than its district.
- Its four-year graduation rate is 98.8%, which is higher than
  98% of high schools in the state and higher than its district.
- 42.5% of graduates are college ready.
- Richmond County Technical Career Magnet School is Beating the Odds, meaning that it performs better than similar schools.

# School Wide

# **CCRPI Single Score**





**Student Mobility Rate** 

5.8%

# **School Climate Star Rating**



# **Per Pupil Expenditures**



# Race/Ethnicity



# Free/Reduced-Price Lunch (FRL)



# Students with Disability (SWD)



**English Language Learners (ELL)** 



# High School

#### **CCRPI Score**

#### **Richmond County Technical Career Magnet School**

| Indicator   | 2017 |
|-------------|------|
| Achievement | 36.9 |
| Progress    | 39.1 |
| Gap         | 8.3  |
| Challenge   | 6.7  |
| CCRPI Score | 91.0 |

# **American Literature & Composition**

Percent of students scoring in each performance level on 2017 Georgia Milestones



# Biology

Percent of students scoring in each performance level on 2017 Georgia Milestones



# Coordinate Algebra/Algebra I

Percent of students scoring in each performance level on 2017 Georgia Milestones



#### **US History**

Percent of students scoring in each performance level on 2017 Georgia Milestones



# **College Readiness**