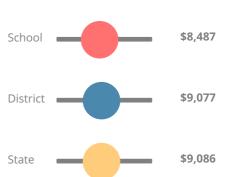

ugusta, GA 30906



(706)826-1000



Grades: 9-12



Enrollment: 415 students

#### **Performance Snapshot**

- Richmond County Technical Career Magnet School's overall performance is higher than 91% of schools in the state and is higher than its district.
- Its students' academic growth is higher than 91% of schools in the state and higher than its district.
- Its four-year graduation rate is 98.8%, which is higher than
  98% of high schools in the state and higher than its district.
- 42.5% of graduates are college ready.
- Richmond County Technical Career Magnet School is Beating the Odds, meaning that it performs better than similar schools.

# School Wide

# **CCRPI Single Score**





**Student Mobility Rate** 

5.8%

# **School Climate Star Rating**



# **Per Pupil Expenditures**



# Race/Ethnicity



# Free/Reduced-Price Lunch (FRL)



# Students with Disability (SWD)



**English Language Learners (ELL)** 



# High School

#### **CCRPI Score**

#### **Richmond County Technical Career Magnet School**

| Indicator   | 2017 |
|-------------|------|
| Achievement | 36.9 |
| Progress    | 39.1 |
| Gap         | 8.3  |
| Challenge   | 6.7  |
| CCRPI Score | 91.0 |

# **American Literature & Composition**

Percent of students scoring in each performance level on 2017 Georgia Milestones



# Biology

Percent of students scoring in each performance level on 2017 Georgia Milestones



# Coordinate Algebra/Algebra I

Percent of students scoring in each performance level on 2017 Georgia Milestones



#### **US History**

Percent of students scoring in each performance level