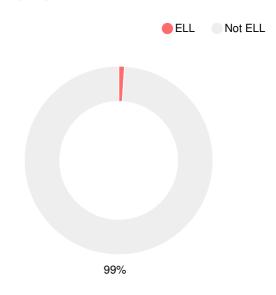

nical Career Magnet School's overall performance is higher than 91% of schools in the state and is higher than its district.
- Its students' academic growth is higher than 91% of schools in the state and higher than its district.
- Its four-year graduation rate is 98.8%, which is higher than
  98% of high schools in the state and higher than its district.
- 42.5% of graduates are college ready.
- Richmond County Technical Career Magnet School is Beating the Odds, meaning that it performs better than similar schools.

# School Wide

# **CCRPI Single Score**





**Student Mobility Rate** 

5.8%

# **School Climate Star Rating**



# **Per Pupil Expenditures**



# Race/Ethnicity



# Free/Reduced-Price Lunch (FRL)



# Students with Disability (SWD)



**English Language Learners (ELL)** 



# High School

#### **CCRPI Score**

#### **Richmond County Technical Career Magnet School**

| Indicator   | 2017 |
|-------------|------|
| Achievement | 36.9 |
| Progress    | 39.1 |
| Gap         | 8.3  |
| Challenge   | 6.7  |
| CCRPI Score | 91.0 |

# **American Literature & Composition**

Percent of students scoring in each performance level on 2017 Georgia Milestones



# Biology

Percent of students scoring in each performance level on 2017 Georgia Milestones



# Coordinate Algebra/Algebra I

Percent of students scoring in each performance level on 2017 Georgia Milestones



#### **US History**

Percent of students scoring in each performance level on 2017 Georgia Milestones



# **College Readiness**

Percent of high school graduates who are college ready

Richmond County Tech