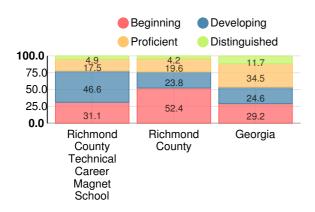

# Biology

Percent of students scoring in each performance level on 2017 Georgia Milestones