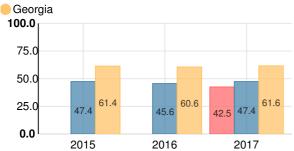

# **College Readiness**

Percent of high school graduates who are college ready

Richmond County Technical Career Magnet School