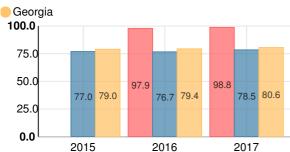

Career Magnet School**

| Indicator   | 2017 |
|-------------|------|
| Achievement | 36.9 |
| Progress    | 39.1 |
| Gap         | 8.3  |
| Challenge   | 6.7  |
| CCRPI Score | 91.0 |

# **American Literature & Composition**

Percent of students scoring in each performance level on 2017 Georgia Milestones



# Biology

Percent of students scoring in each performance level on 2017 Georgia Milestones



# Coordinate Algebra/Algebra I

Percent of students scoring in each performance level on 2017 Georgia Milestones



#### **US History**

Percent of students scoring in each performance level on 2017 Georgia Milestones



# **College Readiness**

Percent of high school graduates who are college ready

Richmond County Technical Career Magnet School





#### **Four-Year Graduation Rate**







# **Accelerated Course Taking**

Percent of high school graduates earning high school credit for accelerated enrollment

Richmond County Technical Career Magnet School





# **College Enrollment Rate**

Richmond County Technical Career Magnet School

Richmond County