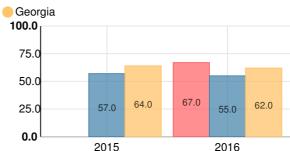

# **College Enrollment Rate**

Richmond County Technical Career Magnet School

Richmond County