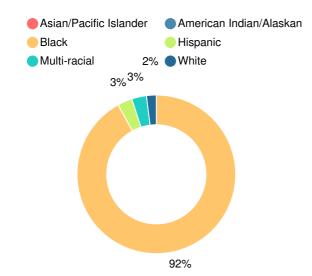

# Tobacco Road Elementary School

2397 Tobacco Rd, Augusta, GA 30906

(706)796-4658

Grades: K-5

Enrollment: 388 students

#### **Performance Snapshot**

- Tobacco Road Elementary School's overall performance is higher than 22% of schools in the state and is similar to its district.
- Its students' academic growth is higher than 81% of schools in the state and higher than its district.
- **18.0% of its 3rd grade students are** reading at or above the grade level target.

## School Wide

### **CCRPI Single Score**



**Student Mobility Rate** 

21.1%

### **School Climate Star Rating**



### **Per Pupil Expenditures**

2017





## Race/Ethnicity



## Free/Reduced-Price Lunch (FRL)



## **Students with Disability (SWD)**



**English Language Learners (ELL)** 



# Elementary

#### **CCRPI Score**

### **Tobacco Road Elementary School**

| Indicator   | 2017 |
|-------------|------|
| Achievement | 19.5 |
| Progress    | 37.6 |
| Gap         | 6.7  |
| Challenge   | 0.5  |
| CCRPI Score | 64.3 |

### **English**

Percent of students scoring in each performance level on 2017 Georgia Milestones for elementary grades



### Science

Percent of students scoring in each performance level on 2017 Georgia Milestones for elementary grades



### **Mathematics**

Percent of students scoring in each performance level on 2017 Georgia Milestones for elementary grades



#### **Social Studies**

Percent of students scoring in each performance