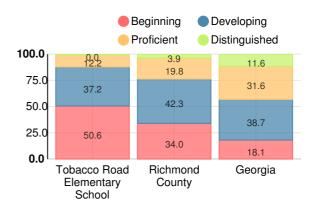

### **Mathematics**

Percent of students scoring in each performance level on 2017 Georgia Milestones for elementary grades