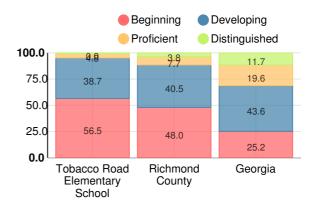

### **English**

Percent of students scoring in each performance level on 2017 Georgia Milestones for elementary grades