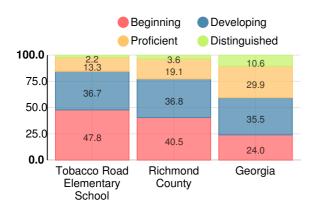

### **English**

Percent of students scoring in each performance level on 2017 Georgia Milestones for elementary grades

### Science

Percent of students scoring in each performance level on 2017 Georgia Milestones for elementary grades

### **Mathematics**

Percent of students scoring in each performance level on 2017 Georgia Milestones for elementary grades

#### **Social Studies**

Percent of students scoring in each performance level on 2017 Georgia Milestones for elementary grades