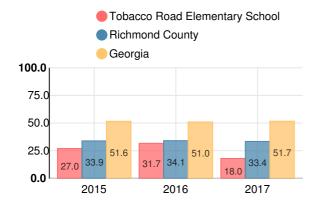

# Reading at or above the Grade Level Target (3rd Grade)

Percent of students in grade 3 achieving Lexile measure equal to or greater than  $650\,$ 