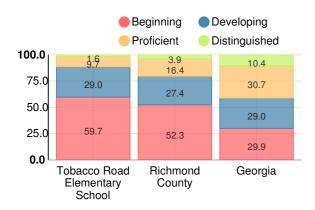

### **English**

Percent of students scoring in each performance level on 2017 Georgia Milestones for elementary grades

### Science

Percent of students scoring in each performance level on 2017 Georgia Milestones for elementary grades

### **Mathematics**

Percent of students scoring in each performance level on 2017 Georgia Milestones for elementary grades

#### **Social Studies**

Percent of students scoring in each performance level on 2017 Georgia Milestones for elementary grades