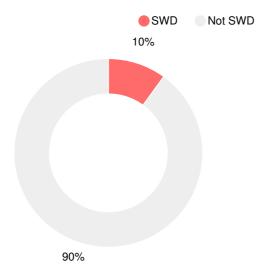

# Tobacco Road Elementary School

2397 Tobacco Rd, Augusta, GA 30906

(706)796-4658

Grades: K-5

Enrollment: 388 students

#### **Performance Snapshot**

- Tobacco Road Elementary School's overall performance is higher than 22% of schools in the state and is similar to its district.
- Its students' academic growth is higher than 81% of schools in the state and higher than its district.
- **18.0% of its 3rd grade students are** reading at or above the grade level target.

## School Wide

### **CCRPI Single Score**



**Student Mobility Rate** 

21.1%

### **School Climate Star Rating**



### **Per Pupil Expenditures**

2017





## Race/Ethnicity



## Free/Reduced-Price Lunch (FRL)



## **Students with Disability (SWD)**



**English Language Learners (ELL)** 



# Elementary

#### **CCRPI Score**

### **Tobacco Road Elementary School**

| Indicator   | 2017 |
|-------------|------|
| Achievement | 19.5 |
| Progress    | 37.6 |
| Gap         | 6.7  |
| Challenge   | 0.5  |
| CCRPI Score | 64.3 |

### **English**

Percent of students scoring in each performance level on 2017 Georgia Milestones for elementary grades



### Science

Percent of students scoring in each performance level on 2017 Georgia Milestones for elementary grades



### **Mathematics**

Percent of students scoring in each performance level on 2017 Georgia Milestones for elementary grades



#### **Social Studies**

Percent of students scoring in each performance level on 2017 Georgia Milestones for elementary grades



# Reading at or abov