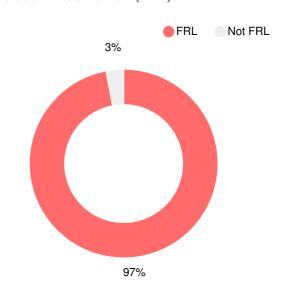

# Tobacco Road Elementary School

2397 Tobacco Rd, Augusta, GA 30906

(706)796-4658

Grades: K-5

Enrollment: 388 students

#### **Performance Snapshot**

- Tobacco Road Elementary School's overall performance is higher than 22% of schools in the state and is similar to its district.
- Its students' academic growth is higher than 81% of schools in the state and higher than its district.
- **18.0% of its 3rd grade students are** reading at or above the grade level target.

## School Wide

### **CCRPI Single Score**



**Student Mobility Rate** 

21.1%

### **School Climate Star Rating**



### **Per Pupil Expenditures**

2017





## Race/Ethnicity



## Free/Reduced-Price Lunch (FRL)



## **Students with Disability (SWD)**



**English Language Learners (ELL)** 



# Elementary

#### **CCRPI Score**

### **Tobacco Road Elementary School**

| Indicator   | 2017 |
|-------------|------|
| Achievement | 19.5 |
| Progress    | 37.6 |
| Gap         | 6.7  |
| Challenge   | 0.5  |
| CCRPI Score | 64.3 |

### **English**

Percent of students scoring in each performance level on 2017 Georgia Milestones for elementary grades



### Science

Percent of students scoring in each performance level on 2017 Georgia Milestones for elementary grades



### **Mathematics**

Percent of students scoring in each performance level on 2017 Georgia Milestones for elementary grades



#### **Social Studies**

Percent of students scoring in each performance level on 2017 Georgia Milestones for