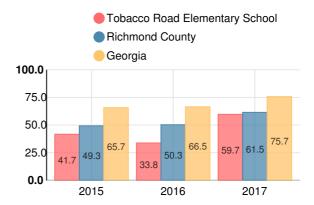

# Reading at or above the Grade Level Target (5th Grade)

Percent of students in grade 5 achieving Lexile measure equal to or greater than  $850\,$ 