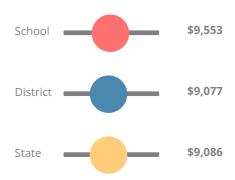

# Tobacco Road Elementary School

2397 Tobacco Rd, Augusta, GA 30906

(706)796-4658

Grades: K-5

Enrollment: 388 students

#### **Performance Snapshot**

- Tobacco Road Elementary School's overall performance is higher than 22% of schools in the state and is similar to its district.
- Its students' academic growth is higher than 81% of schools in the state and higher than its district.
- **18.0% of its 3rd grade students are** reading at or above the grade level target.

## School Wide

### **CCRPI Single Score**



**Student Mobility Rate** 

21.1%

### **School Climate Star Rating**



### **Per Pupil Expenditures**

2017





## Race/Ethnicity



## Free/Reduced-Price Lunch (FRL)



## **Students with Disability (SWD)**



**English Language Learners (ELL)** 



# Elementary

#### **CCRPI Score**

### **Tobacco Road Elementary School**

| Indicator   | 2017 |
|-------------|------|
| Achievement | 19.5 |
| Progress    | 37.6 |
| Gap         | 6.7  |
| Challenge   | 0.5  |
| CCRPI Score | 64.3 |

### **English**

Percent of students scoring in each performance level on 2017 Georgia Milestones for elementary grades



### Science

Percent of students scoring in each performance level on 2017 Georgia Milestones for elementary grades



### **Mathematics**

Percent of students scoring in each performance level on 2017 Georgia Milestones for elementary grades



#### **Social Studies**

Percent of students scori