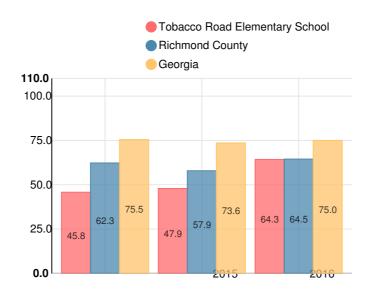

### **CCRPI Single Score**

**Student Mobility Rate** 

21.1%

### **Tobacco Road Elementary School**

| Indicator   | 2017 |
|-------------|------|
| Achievement | 19.5 |
| Progress    | 37.6 |
| Gap         | 6.7  |
| Challenge   | 0.5  |
| CCRPI Score | 64.3 |