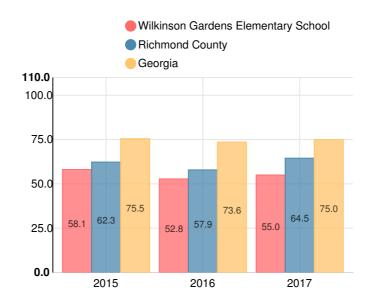

### **CCRPI Single Score**

**Student Mobility Rate** 

30.4%

**School Climate Star Rating** 

**Per Pupil Expenditures** 

#### **Wilkinson Gardens Elementary School**

| Indicator   | 2017 |
|-------------|------|
| Achievement | 19.0 |
| Progress    | 32.2 |
| Gap         | 3.3  |
| Challenge   | 0.5  |
| CCRPI Score | 55.0 |