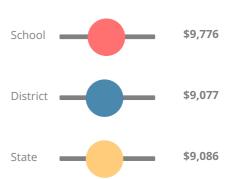

### **CCRPI Single Score**

**Student Mobility Rate** 

30.4%

**School Climate Star Rating** 

**Per Pupil Expenditures** 