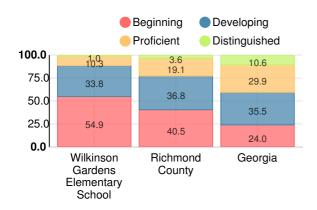

#### **English**

Percent of students scoring in each performance level on 2017 Georgia Milestones for elementary grades

#### **Mathematics**

Percent of students scoring in each performance level on 2017 Georgia Milestones for elementary grades