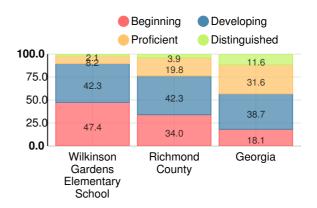

#### **Mathematics**

Percent of students scoring in each performance level on 2017 Georgia Milestones for elementary grades