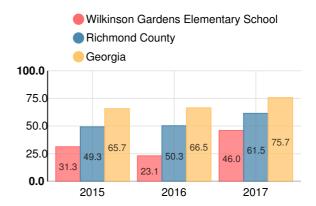

# Reading at or above the Grade Level Target (5th Grade)

Percent of students in grade 5 achieving Lexile measure equal to or greater than 850