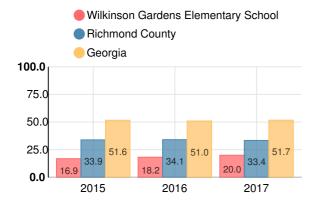

# Reading at or above the Grade Level Target (3rd Grade)

Percent of students in grade 3 achieving Lexile measure equal to or greater than 650