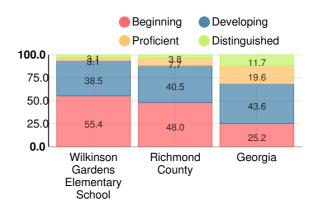

#### **English**

Percent of students scoring in each performance level on 2017 Georgia Milestones for elementary grades