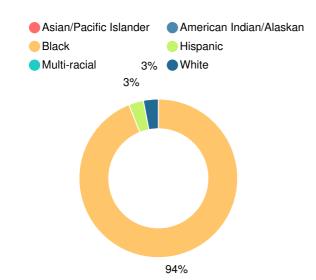

## Wilkinson Gardens Elementary School

Q

1925 Kratha Dr, Augusta, GA 30906



(706)737-7219



Grades: K-5



Enrollment: 435 students

#### **Performance Snapshot**

- Wilkinson Gardens Elementary School's overall performance is higher than 6% of schools in the state and is lower than its district.
- Its students' academic growth is higher than 32% of schools in the state and lower than its district.
- 20.0% of its 3rd grade students are reading at or above the grade level target.

## School Wide

### **CCRPI Single Score**



**Student Mobility Rate** 

30.4%

**School Climate Star Rating** 



**Per Pupil Expenditures** 





## Race/Ethnicity



## Free/Reduced-Price Lunch (FRL)



## **Students with Disability (SWD)**



**English Language Learners (ELL)** 



## Elementary

#### **CCRPI Score**

#### **Wilkinson Gardens Elementary School**

| Indicator   | 2017 |
|-------------|------|
| Achievement | 19.0 |
| Progress    | 32.2 |
| Gap         | 3.3  |
| Challenge   | 0.5  |
| CCRPI Score | 55.0 |

#### **English**

Percent of students scoring in each performance level on 2017 Georgia Milestones for elementary grades



### Science

Percent of students scoring in each performance level on 2017 Georgia Milestones for elementary grades



#### **Mathematics**

Percent of students scoring in each performance level on 2017 Georgia Milestones for elementary grades



#### **Social Studies**

Percent of students scoring in each per