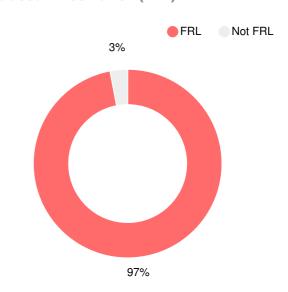

## Wilkinson Gardens Elementary School

Q

1925 Kratha Dr, Augusta, GA 30906



(706)737-7219



Grades: K-5



Enrollment: 435 students

#### **Performance Snapshot**

- Wilkinson Gardens Elementary School's overall performance is higher than 6% of schools in the state and is lower than its district.
- Its students' academic growth is higher than 32% of schools in the state and lower than its district.
- 20.0% of its 3rd grade students are reading at or above the grade level target.

## School Wide

### **CCRPI Single Score**



**Student Mobility Rate** 

30.4%

**School Climate Star Rating** 



**Per Pupil Expenditures** 





## Race/Ethnicity



## Free/Reduced-Price Lunch (FRL)



## **Students with Disability (SWD)**



**English Language Learners (ELL)** 



## Elementary

#### **CCRPI Score**

#### **Wilkinson Gardens Elementary School**

| Indicator   | 2017 |
|-------------|------|
| Achievement | 19.0 |
| Progress    | 32.2 |
| Gap         | 3.3  |
| Challenge   | 0.5  |
| CCRPI Score | 55.0 |

#### **English**

Percent of students scoring in each performance level on 2017 Georgia Milestones for elementary grades



### Science

Percent of students scoring in each performance level on 2017 Georgia Milestones for elementary grades



#### **Mathematics**

Percent of students scoring in each performance level on 2017 Georgia Milestones for elementary grades



#### **Social Studies**

Percent of students scoring in each performance level on 2017 Georgia Milest