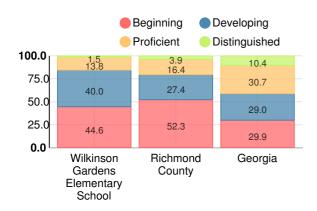

### Science

Percent of students scoring in each performance level on 2017 Georgia Milestones for elementary grades

#### **Social Studies**

Percent of students scoring in each performance level on 2017 Georgia Milestones for elementary grades