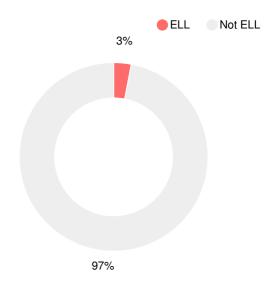

## Wilkinson Gardens Elementary School

Q

1925 Kratha Dr, Augusta, GA 30906



(706)737-7219



Grades: K-5



Enrollment: 435 students

#### **Performance Snapshot**

- Wilkinson Gardens Elementary School's overall performance is higher than 6% of schools in the state and is lower than its district.
- Its students' academic growth is higher than 32% of schools in the state and lower than its district.
- 20.0% of its 3rd grade students are reading at or above the grade level target.

## School Wide

### **CCRPI Single Score**



**Student Mobility Rate** 

30.4%

**School Climate Star Rating** 



**Per Pupil Expenditures** 





## Race/Ethnicity



## Free/Reduced-Price Lunch (FRL)



## **Students with Disability (SWD)**



**English Language Learners (ELL)** 



## Elementary

#### **CCRPI Score**

#### **Wilkinson Gardens Elementary School**

| Indicator   | 2017 |
|-------------|------|
| Achievement | 19.0 |
| Progress    | 32.2 |
| Gap         | 3.3  |
| Challenge   | 0.5  |
| CCRPI Score | 55.0 |

#### **English**

Percent of students scoring in each performance level on 2017 Georgia Milestones for elementary grades



### Science

Percent of students scoring in each performance level on 2017 Georgia Milestones for elementary grades



#### **Mathematics**

Percent of students scoring in each performance level on 2017 Georgia Milestones for elementary grades



#### **Social Studies**

Percent of students scoring in each performance level on 2017 Georgia Milestones for elementary grades



# Reading at or above the Grade Level Target (3rd G