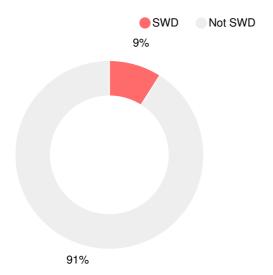

## Wilkinson Gardens Elementary School

Q

1925 Kratha Dr, Augusta, GA 30906



(706)737-7219



Grades: K-5



Enrollment: 435 students

#### **Performance Snapshot**

- Wilkinson Gardens Elementary School's overall performance is higher than 6% of schools in the state and is lower than its district.
- Its students' academic growth is higher than 32% of schools in the state and lower than its district.
- 20.0% of its 3rd grade students are reading at or above the grade level target.

## School Wide

### **CCRPI Single Score**



**Student Mobility Rate** 

30.4%

**School Climate Star Rating** 



**Per Pupil Expenditures** 





## Race/Ethnicity



## Free/Reduced-Price Lunch (FRL)



## **Students with Disability (SWD)**



**English Language Learners (ELL)** 



## Elementary

#### **CCRPI Score**

#### **Wilkinson Gardens Elementary School**

| Indicator   | 2017 |
|-------------|------|
| Achievement | 19.0 |
| Progress    | 32.2 |
| Gap         | 3.3  |
| Challenge   | 0.5  |
| CCRPI Score | 55.0 |

#### **English**

Percent of students scoring in each performance level on 2017 Georgia Milestones for elementary grades



### Science

Percent of students scoring in each performance level on 2017 Georgia Milestones for elementary grades



#### **Mathematics**

Percent of students scoring in each performance level on 2017 Georgia Milestones for elementary grades



#### **Social Studies**

Percent of students scoring in each performance level on 2017 Georgia Milestones for elementary grades



# Reading a