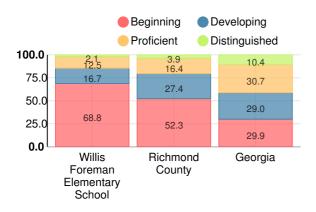

## Mathematics

Percent of students scoring in each performance level on 2017 Georgia Milestones for elementary grades