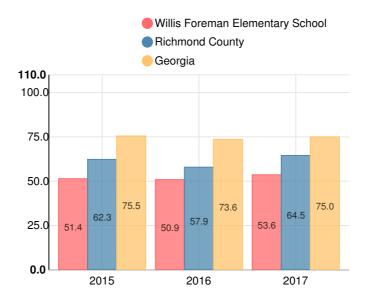

# Elementary

**CCRPI Score** 

#### Willis Foreman Elementary School

| Indicator   | 2017 |
|-------------|------|
| Achievement | 22.4 |
| Progress    | 26.9 |
| Gap         | 3.3  |
| Challenge   | 1.0  |
| CCRPI Score | 53.6 |