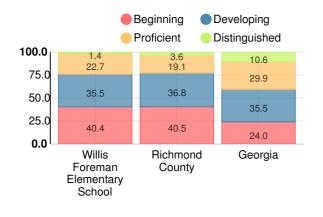

#### English

Percent of students scoring in each performance level on 2017 Georgia Milestones for elementary grades