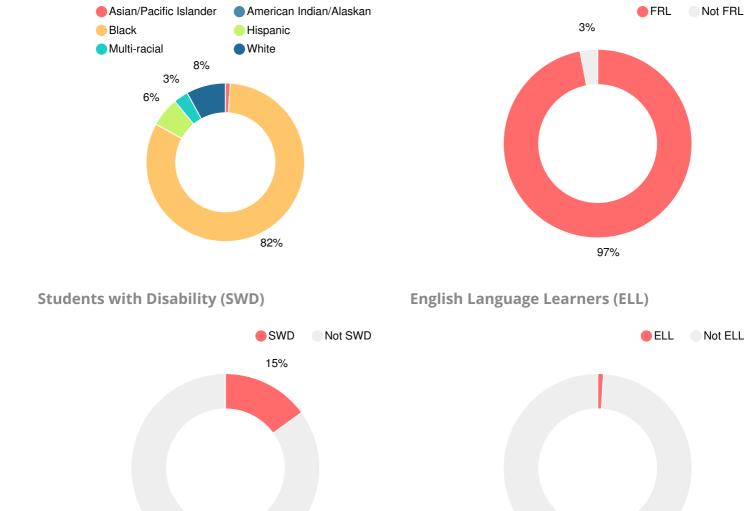

# Per Pupil Expenditures

**Race/Ethnicity** 

Free/Reduced-Price Lunch (FRL)

99%

85%