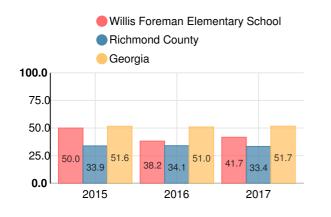

## Willis Foreman Elementary School

Reading at or above the Grade Level Target (3rd Grade)

Percent of students in grade 3 achieving Lexile measure equal to or greater than 650