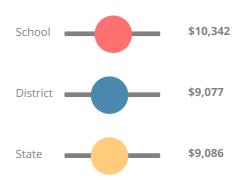

# Per Pupil Expenditures

**Race/Ethnicity** 

Free/Reduced-Price Lunch (FRL)

99%

85%