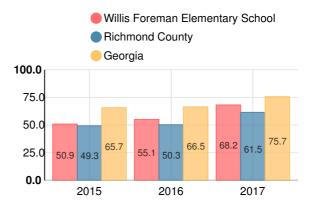

# Reading at or above the Grade Level Target (5th Grade)

Percent of students in grade 5 achieving Lexile measure equal to or greater than 850