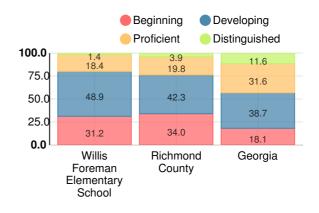

## Science

Percent of students scoring in each performance level on 2017 Georgia Milestones for elementary grades