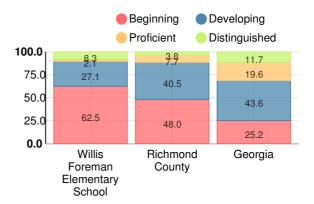

## **Social Studies**

Percent of students scoring in each performance level on 2017 Georgia Milestones for elementary grades