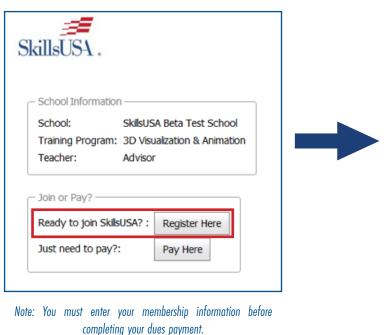

## **Enter Your Information**

After you complete step 1, check to confirm that the school, training program and teacher information shown is correct. Then, click the "Register Here" button.

Note: You will be asked additional demographic information depending on the state you live in. Any demographic information collected will not be tied to your personal information. This data helps states with federal Perkins funding for Career and Technical Education.