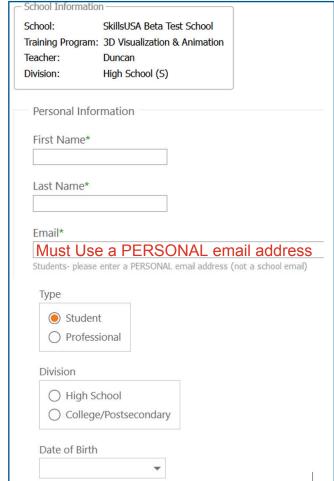

## **Enter Your Information**

After you complete step 1, check to confirm that the school, training program and teacher information shown is correct. Then, click the "Register Here" button.

Note: You will be asked additional demographic information depending on the state you live in. Any demographic information collected will not be tied to your personal information. This data helps states with federal Perkins funding for Career and Technical Education.