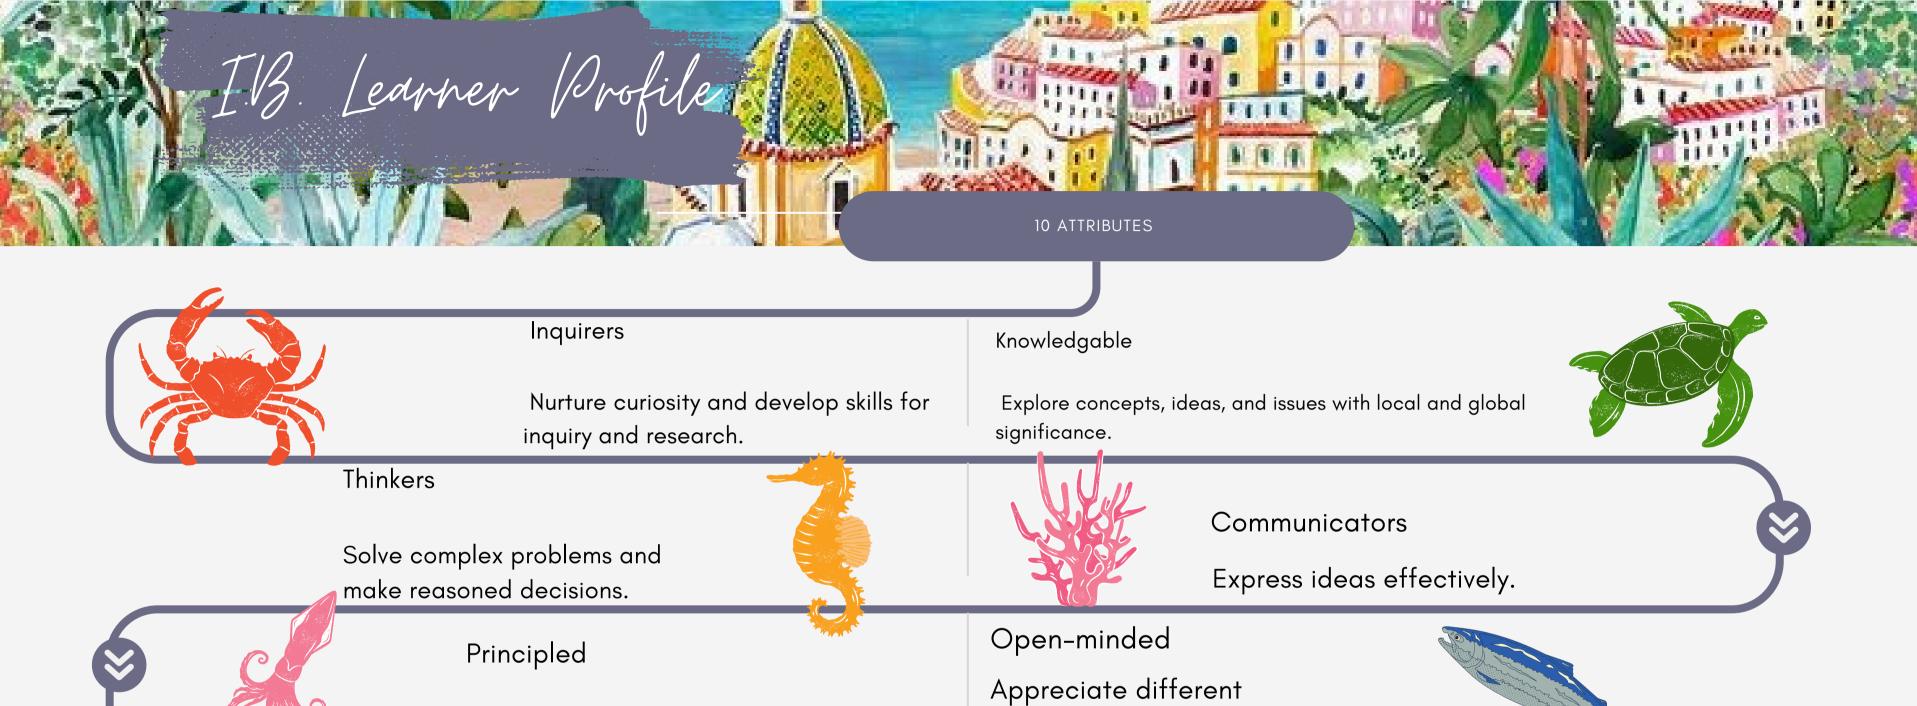

HOWDY! I'M MS. SAXER, AND THIS IS MY FIRST YEAR TEACHING. I AM SO VERY EXCITED TO BE WITH Y'ALL IN 4TH GRADE. I WOULD DESCRIBE MYSELF AS CREATIVE AND STRUCTURED. I BELIVE IN STUDENTS' SELF-ADVICACY OVER THEIR LEARNING AND ACTIVE PARTICIPATION. I LOVE TO TALK SO PLEASE DON'T HESITATE TO REACH OUT AT ANY TIME. I PRAY THAT THIS YEAR IS FULL OF LEARNING, HUMMOR, AND GRACE AS WE ALL GROW TOGETHER AND MAKE THIS THE BEST YEAR EVER!

## **FAVORITES:**

- Pickleball
- The Lord
- The Beach Halloween
- The Dawgs
  The Gym
- My Family Fishing
- Ice Coffee
  Herpetology
- Music

• Disney

- Baseball

- Movies





| JAG         | UAR WEE                    |                            |                            |                            |                            |  |  |
|-------------|----------------------------|----------------------------|----------------------------|----------------------------|----------------------------|--|--|
|             | Monday                     | Tuesday                    | Wednesday                  | Thursday                   | Friday                     |  |  |
| 07:00-07:25 | Arrival                    | Arrival                    | Arrival                    | Arrival                    | Arrival                    |  |  |
| 08:15-08:25 | Morning Show               |  |  |
| 08:30-09:15 | Writing                    | P.E.                       | Mus