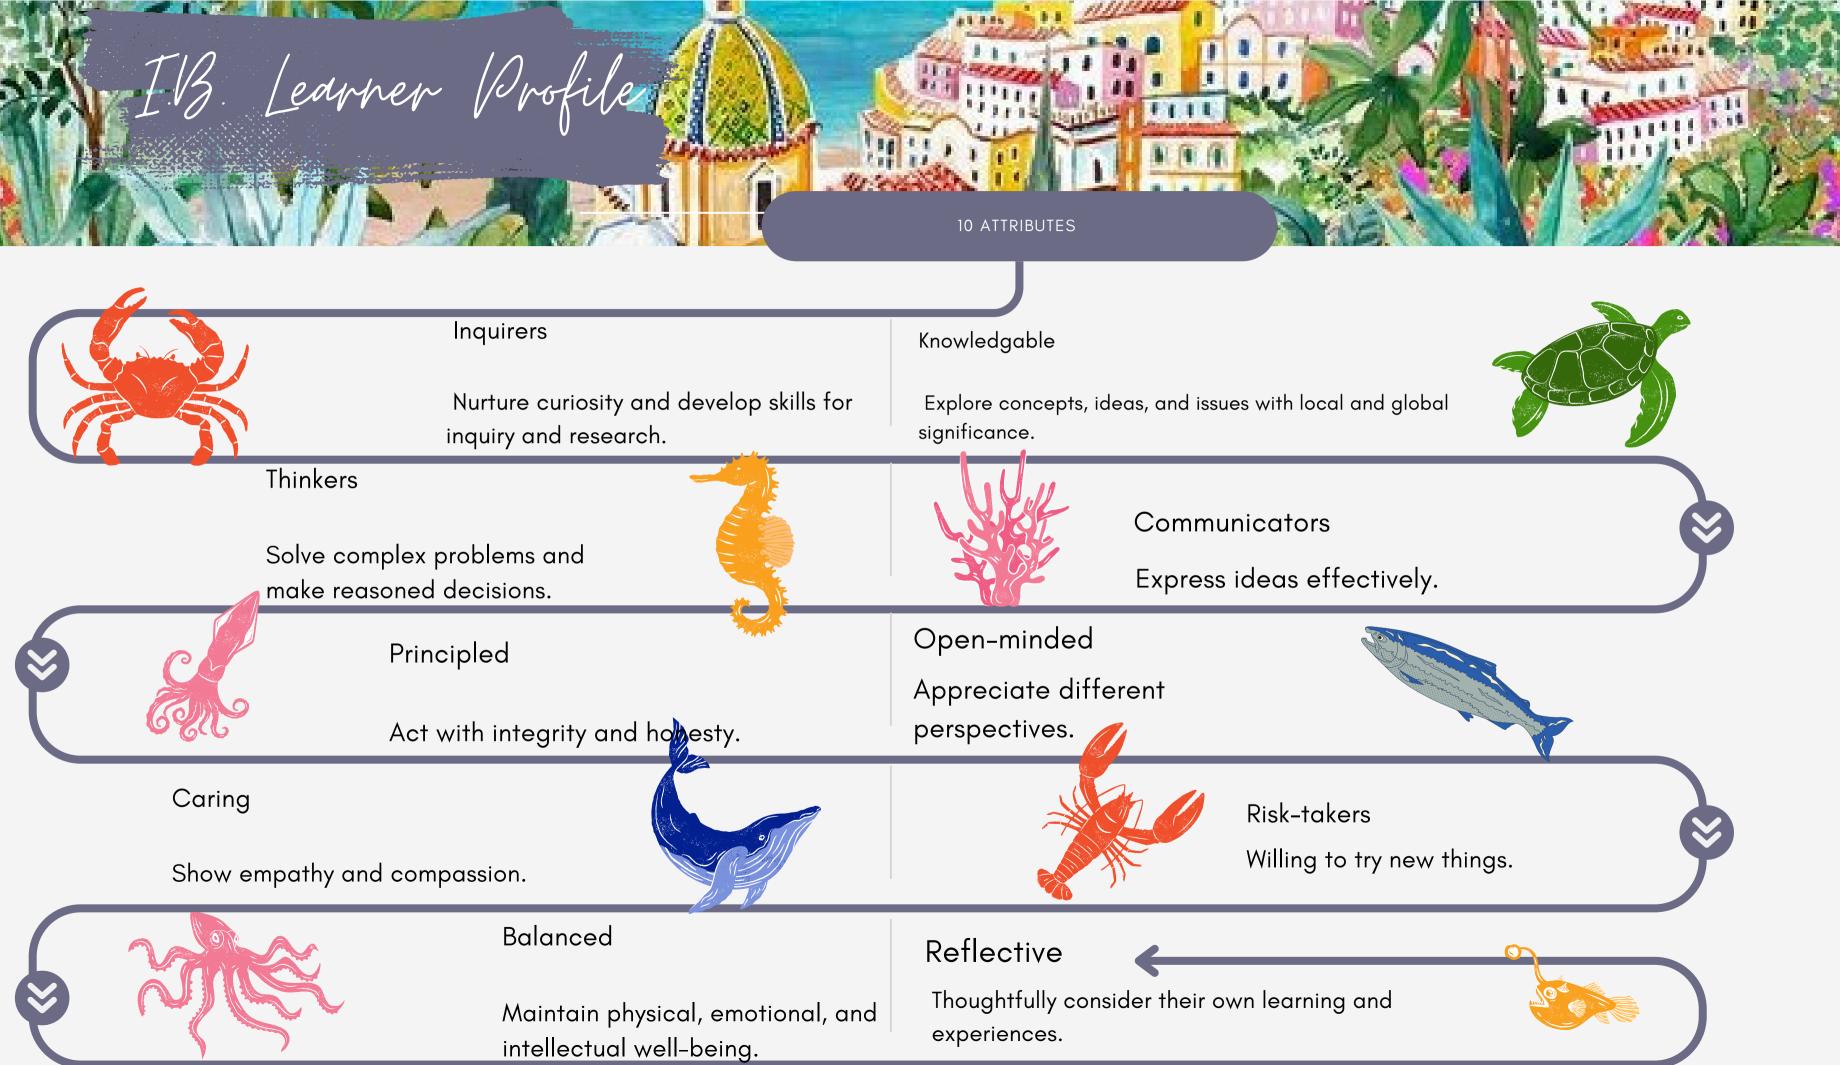

HOWDY! I'M MS. SAXER, AND THIS IS MY FIRST YEAR TEACHING. I AM SO VERY EXCITED TO BE WITH Y'ALL IN 4TH GRADE. I WOULD DESCRIBE MYSELF AS CREATIVE AND STRUCTURED. I BELIVE IN STUDENTS' SELF-ADVICACY OVER THEIR LEARNING AND ACTIVE PARTICIPATION. I LOVE TO TALK SO PLEASE DON'T HESITATE TO REACH OUT AT ANY TIME. I PRAY THAT THIS YEAR IS FULL OF LEARNING, HUMMOR, AND GRACE AS WE ALL GROW TOGETHER AND MAKE THIS THE BEST YEAR EVER!

## **FAVORITES:**

- Pickleball
- The Lord
- The Beach Halloween
- The Dawgs
  The Gym
- My Family Fishing
- Ice Coffee
  Herpetology
- Music

• Disney

- Baseball

- Movies





| JAG         | UAR WEE                    |                            |                            |                            |                            |  |  |
|-------------|----------------------------|----------------------------|----------------------------|----------------------------|----------------------------|--|--|
|             | Monday                     | Tuesday                    | Wednesday                  | Thursday                   | Friday                     |  |  |
| 07:00-07:25 | Arrival                    | Arrival                    | Arrival                    | Arrival                    | Arrival                    |  |  |
| 08:15-08:25 | Morning Show               |  |  |
| 08:30-09:15 | Writing                    | P.E.                       | Music