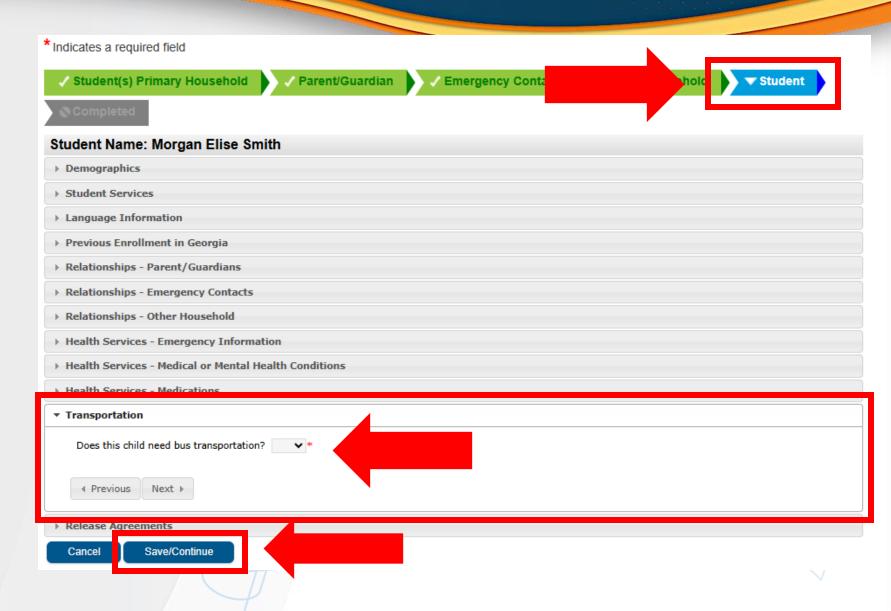

### **Register for Bus Transportation**

## **Register for Bus Transportation**

Under the "**Student**" section of the application, Click "**Edit**."

| gite 📿 📿                                                   | nline Registration          |                                            |                                           |                        |                         |                   |                 |  |
|------------------------------------------------------------|-----------------------------|--------------------------------------------|-------------------------------------------|------------------------|-------------------------|-------------------|-----------------|--|
|                                                            |                             | 1                                          |                                           |                        |                         | Application Numbe | <b>er</b> 83663 |  |
| dicates a requi                                            |                             |                                            |                                           |                        |                         |                   |                 |  |
| Student(s) P                                               | rimary Househol             | d 🗸 🗸 Par                                  | ent/Guardian                              | 🗸 Emergei              | ncy Contact             | Other Household   | ▼ Student       |  |
| Completed                                                  |                             |                                            |                                           |                        |                         |                   |                 |  |
|                                                            |                             |                                            |                                           |                        |                         |                   |                 |  |
| tudont                                                     |                             |                                            |                                           |                        |                         |                   |                 |  |
| tudent                                                     |                             |                                            |                                           |                        |                         |                   |                 |  |
|                                                            | Last Name                   | Gender                                     | School                                    | Completed              | Record Type             | _                 |                 |  |
| itudent<br>First Name<br>Morgan                            | Last Name<br>Smith          | Gender<br>F                                | School                                    | Completed              | Record Type<br>Existing | Edit              |                 |  |
| First Name<br><sup>Morgan</sup>                            | Smith                       | F                                          |                                           |                        |                         | Edit              |                 |  |
| First Name<br>Morgan<br>Please include :                   |                             | F<br>ill be attending                      | a RCBOE Schoo                             | ol this year.          |                         | Edit              |                 |  |
| First Name<br>Morgan<br>Please include :<br>To add a NEW s | Smith<br>all students who w | F<br>ill be attending<br>ict, click 'Add N | <u>a RCBOE School<br/>New Student' be</u> | ol this year.<br>elow. | Existing                | Edit              |                 |  |

### **Register for Bus Transportation**

- Review or fill in required information about your child.
- Under **"Transportation"**, click **"Yes"** or **"No"** to register for bus transportation.
- Click "Save/Continue."