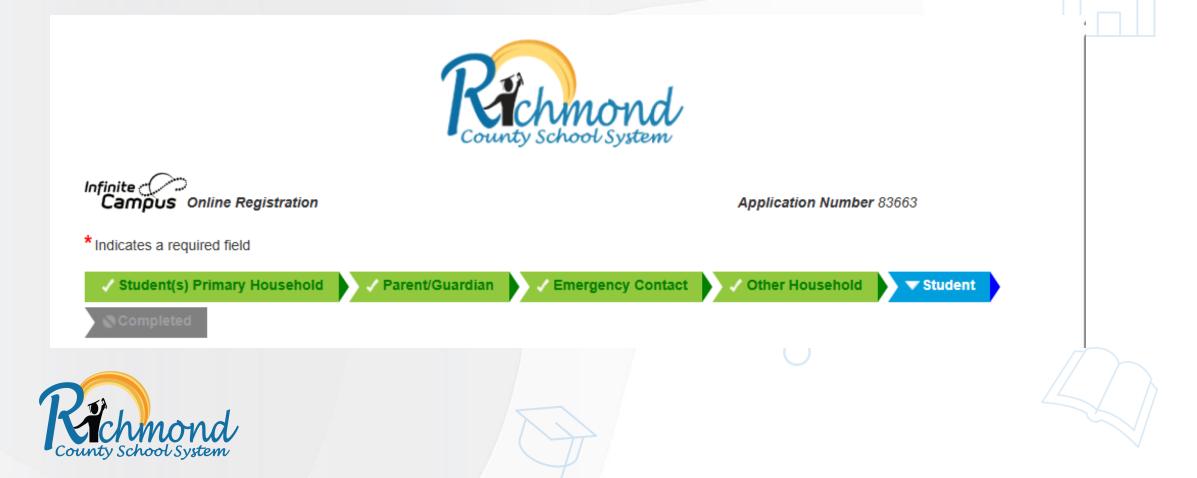

You will load into application number 83663 for existing student registration.

**Filling Out The Online Application** 