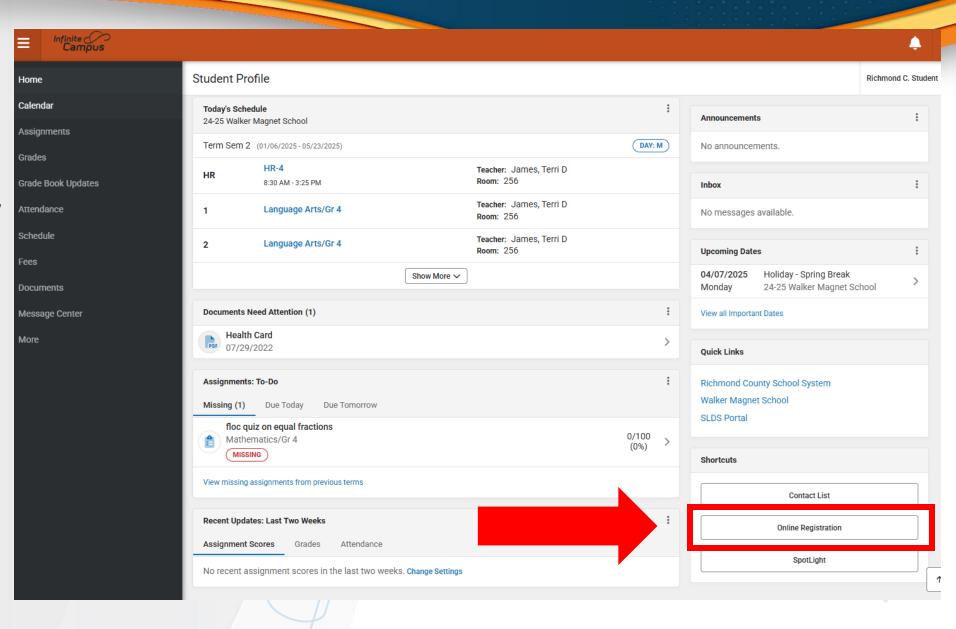

### Step #2: Click "Online Registration"

On your Parent Portal dashboard, click **"Online Registration"** on the right-hand side under **"Shortcuts."** 