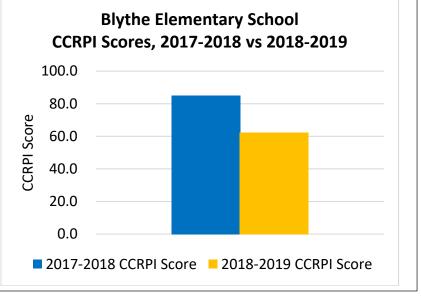

## Our CCRPI stats:

College and Career Ready Performance Index (CCRPI) is Georgia's statewide accountability system. The CCRPI assesses how well students are prepared for college and careers and ensures that schools are focused on improving achievement among all students. The index measures progress on indicators such as content mastery, student attendance, and preparation for the next school level. Schools earn CCRPI points based on indicators that vary by grade and school level and align with measures of college- and career-readiness. Schools may earn up to a set number of points in five main categories, for a total of 100 possible points.