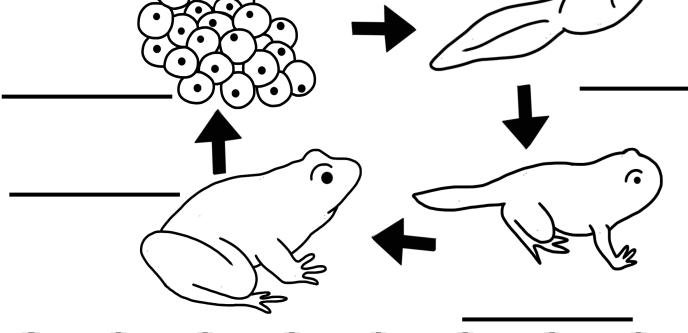

| Name: |              |       | _                   | S             | cience      |
|-------|--------------|-------|---------------------|---------------|-------------|
| P     | arts         | of a  | But                 | terf          | Iv          |
|       |              |       | nk and fill in t    |               |             |
|       |              |       | the butter          | •             |             |
| wing  | scales       | head  | antenna             | thorax        | abdomen     |
|       |              |       |                     |               |             |
|       |              |       |                     |               |             |
|       |              |       |                     |               |             |
| (5    | <b>500</b> \ | \     |                     | <b>100</b> 5  | <b>3</b> )  |
|       |              | 10    | 9/                  | 7             | <b>?</b> ./ |
| . \   |              | 、V    | <b>\</b> //         |               |             |
|       |              |       |                     | 7             | /           |
|       |              |       | 氢                   | $\mathcal{A}$ |             |
|       | 111          |       |                     | MI            | \           |
|       |              | 1 //  | A / F               | W             | 1           |
|       |              | / / / | <b>A/ / /</b>       |               | )           |
|       |              | 9/    |                     |               |             |
|       |              |       |                     |               | •           |
|       |              |       |                     |               | ·           |
|       | J            |       | $\bigcap \setminus$ |               |             |
|       |              |       |                     |               |             |
|       |              |       |                     |               | J           |