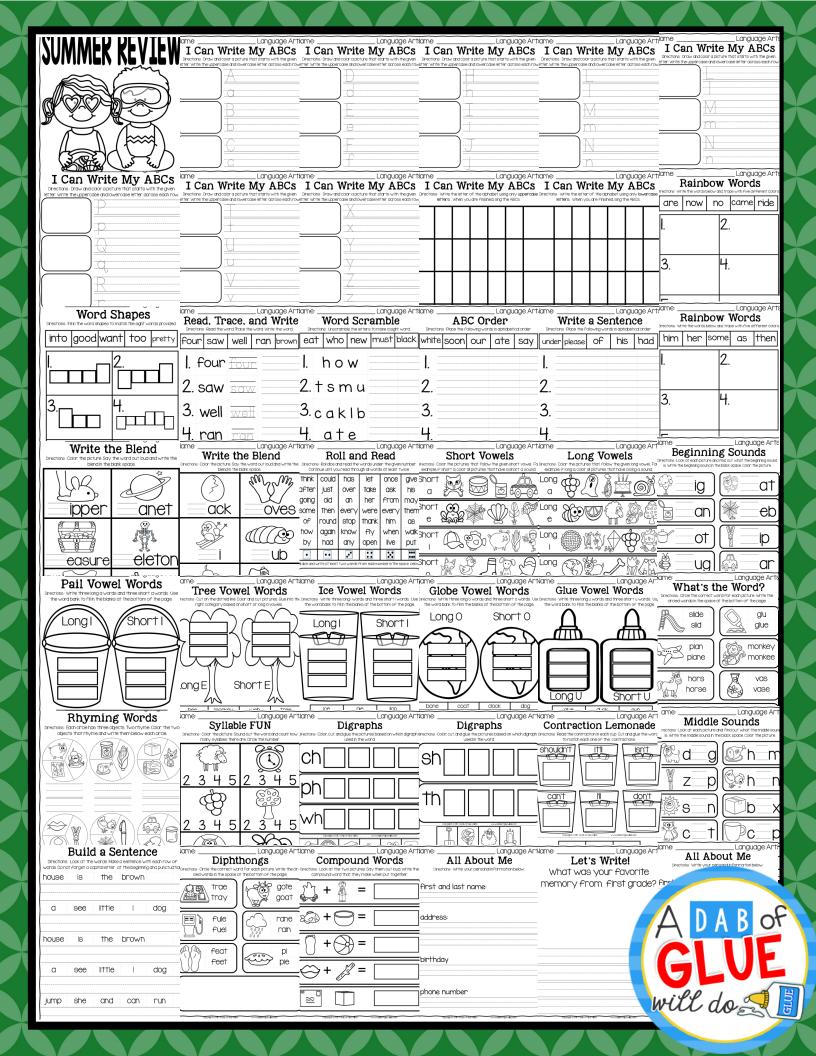

## Fennifer Hamilton 1200

Science Resources

Match-Ups

Math Resources

Literacy Resources

Thematic Resources

Summer Reviews

| Name:                   | Language Arts                                                                        |
|-------------------------|--------------------------------------------------------------------------------------|
| I Can V                 | Vrite My ABCs                                                                        |
| Directions : Draw and ( | color a picture that starts with the given ase and lowercase letter across each row. |
|                         |                                                                                      |
|                         |                                                                                      |
|                         |                                                                                      |
|                         |                                                                                      |
|                         |                                                                                      |
|                         |                                                                                      |
|                         |                                                                                      |
| Copyright © 2015 A D    | ab of Gue Will Do www.adabofgluewilldo.com                                           |

Name: Language Arts Rainbow Words Directions: Write the words below and trace with five different colors. came ride are I now no 5.

Copyright © 2015 A Dab of Glue Will Do

Name: Language Arts Word Shapes Directions: Fill in the word shapes to match the sight words provided. into good want too pretty

Copyright © 2015 A Dab of Glue Will Do

Name: \_\_\_\_\_Language Arts Read. Trace. and Write Directions: Read the word. Trace the word. Write the word. four saw | well | ran | brown I. four four 2. saw saw 3. well well H ran 5. brown brown

Copyright © 2015 A Dab of Glue Will Do

Name: \_\_\_\_Language Arts Word Scramble Directions: Unscramble the letters to make a sight word. eat | who | new | must | black | how 2. t s m u 3. c a k 1 b ate ewn

Copyright © 2015 A Dab of Glue Will Do

| / | lame: _   |                 |     | _ Langu | age Arts                |
|---|-----------|-----------------|-----|---------|-------------------------|
|   | ABC Order |                 |     |         |                         |
|   |           | s : Place the F |     | •       | cal ora <del>e</del> r. |
|   | white     | soon            | our | ate     | say                     |
|   |           |                 |     |         |                         |
|   | 2.        |                 |     |         |                         |
|   | 3.        |                 |     |         |                         |
|   | H         |                 |     |         |                         |
|   | 5.        |                 |     |         |                         |
|   |           |                 |     |         |                         |

Copyright © 2015 A Dab of Glue Will Do

Name: Language Arts Write a Sentence Directions: Write a sentence for each sight word. under please

Copyright © 2015 A Dab of Glue Will Do

Name: Language Arts Rainbow Words Directions: Write the words below and trace with five different colors. her some as 5.

Copyright © 2015 A Dab of Glue Will Do

| Name: _              |             |           |                | _ Langu                  | age Arts |
|----------------------|-------------|-----------|----------------|--------------------------|----------|
|                      | Wor         | d S       | h              | apes                     |          |
| Directions : Fill in | the word sh | apes to n | nato           | h the sight w            | ·<br>    |
| could                | when        | wer       | e'             | them                     | ask      |
|                      |             |           | <u>2</u> .     |                          |          |
| 3.<br><b>I</b>       |             |           | <del>†</del> . |                          |          |
| 5. <u> </u>          |             |           |                | right © 2015 A Dab of Gl |          |

Name: Language Arts Read. Trace. and Write Directions: Read the word, trace the word, and write the word. an over just from 2. over 3. just 4 from 5. any

Copyright © 2015 A Dab of Glue Will Do

Vame: Language Arts Word Scramble Directions: Unscramble the letters to make a sight word. how know put take every u t p 2.revye-3. n k w o 4 akte 5. who

Copyright © 2015 A Dab of Glue Will Do

| / | lame: _    |    |       | _ Langu         | age Arts |
|---|------------|----|-------|-----------------|----------|
|   |            | AB | C Or  | der             |          |
| ĺ | Directions |    |       | s in alphabetic |          |
|   | old        | by | after | think           | let      |
|   | <b>].</b>  |    |       |                 |          |
|   | 2.         |    |       |                 |          |
|   | 3          |    |       |                 |          |
|   | H          |    |       |                 |          |
|   | 5.         |    |       |                 |          |
|   |            |    |       |                 |          |

Name: Language Arts Write a Sentence Directions: Write a sentence for each sight word. going walk again may stop

Copyright © 2015 A Dab of Glue Will Do

| <u></u> | Name:Language Arts                                                       |   |       |      | S          |      |      |  |
|---------|--------------------------------------------------------------------------|---|-------|------|------------|------|------|--|
|         |                                                                          | F | Raint | OV   | N T        | Word | S    |  |
|         | Directions : Write the words below and trace with five different colors. |   |       |      |            |      |      |  |
|         | fly                                                                      | , | round | give |            | once | open |  |
|         |                                                                          |   |       |      | 2.         |      |      |  |
|         | 3.                                                                       |   |       |      | <b>4</b> . |      |      |  |
|         | 5.                                                                       |   |       |      |            |      |      |  |

Copyright © 2015 A Dab of Glue Will Do

Name: Language Arts Word Shapes Directions: Fill in the word shapes to match the sight words provided. live | thank | would | ver has yright © 2015 A Dab of Glue Will Do www.adabofgluewilldo.com Name: Language Arts Read. Trace. and Write Directions: Read the word, trace the word, and write the word... our its around don't right I. your your 2. its 3. around  $\frac{1}{2}$ H. don't 5. right might

Copyright © 2015 A Dab of Glue Will Do

\_\_\_ Language Arts Name: Write the Blend Directions: Color the picture. Say the word out loud and write the blend in the blank space. **{**3

Copyright © 2015 A Dab of Glue Will Do

\_\_\_ Language Arts Name: Write the Blend Directions: Color the picture. Say the word out loud and write the blend in the blank space.

| Name: | Language Arts |
|-------|---------------|
|-------|---------------|

# Roll and Read

Directions: Roll dice and read the words under the given number. Continue until you read through all words at least twice.

| think | could | has   | let   | once  | give       |
|-------|-------|-------|-------|-------|------------|
| after | just  | over  | take  | ask   | his        |
| going | old   | an    | her   | from  | may        |
| some  | then  | every | were  | every | them       |
| of    | round | stop  | thank | him   | <b>a</b> s |
| how   | again | know  | fly   | when  | walk       |
| by    | had   | any   | open  | live  | put        |
|       | • •   | ••    | • •   | ••    | •••        |

Roll dice and write at least two words from each number in the space below.

Language Arts Name: Short Vowels Directions: Color the pictures that follow the given short vowel. For example, if short a, color all pictures that have a short a sound. Copyright © 2015 A Dab of Glue Will Do www.adabofgluewilldo.com

| Name: _   | Language Arts                                                                                                       |
|-----------|---------------------------------------------------------------------------------------------------------------------|
|           | Long Vowels                                                                                                         |
|           | Color the pictures that follow the given long vowel. For e, if long a, color all pictures that have a long a sound. |
| Long      |                                                                                                                     |
| Long<br>e |                                                                                                                     |
| Long      |                                                                                                                     |
| Long      |                                                                                                                     |
| Long      |                                                                                                                     |

Name: Language Arts Beginning Sounds Directions: Look at each picture and find out what the beginning sound is. Write the beginning sound in the black space. Color the picture.

Name: Language Arts Ending Sounds Directions: Look at each picture and find out what the ending sound is. Write the ending sound in the black space. Color the picture.

Copyright © 2015 A Dab of Glue Will Do

Name: Language Arts Middle Sounds Directions: Look at each picture and find out what the middle sound is. Write the middle sound in the black space. Color the picture.

Copyright © 2015 A Dab of Glue Will Do

Name: \_\_\_\_\_Language Arts Pail Vowel Words Directions: Write three long a words and three short a words. Use the word bank to fill in the blanks at the bottom of the page. Short A cat cake map I saw a \_\_\_\_\_ at the farm . We used a \_\_\_\_\_ to find the treasure. Chocolate \_\_\_\_\_ is my favorite.

Name: \_\_\_\_\_Language Arts Tree Vowel Words Directions: Write three long e words and three short e words. Use the word bank to fill in the blanks at the bottom of the page. Short E LongE monkey web bee tree \_\_\_\_\_ in the \_\_\_\_\_ . Isaw a \_\_\_\_ stung my thumb. There is a spider in the \_\_\_\_\_\_.

Name: \_\_\_\_Language Arts Ice Vowel Words Directions: Write three long i words and three short i words. Use the word bank to fill in the blanks at the bottom of the page. Short I Long lion ice pie I like \_\_\_\_\_ in my drink. I heard a \_\_\_\_\_ roar at the zoo. Pecan \_\_\_\_\_ is my favorite.

Copyright

Language Arts Name: Globe Vowel Words Directions: Write three long o words and three short o words. Use the word bank to fill in the blanks at the bottom of the page. Short O Long O clock dog bone coat \_\_\_\_ ate the \_\_\_\_ \_\_\_\_\_ tells me what time it is. In the winter I wear my \_\_\_\_\_.

Copyright © 2015 A Dab of Glue Will Do www.adabofgluewilldo.com

Name: Language Arts Glue Vowel Words Directions: Write three long u words and three short u words. Use the word bank to fill in the blanks at the bottom of the page. duck glue sun \_\_\_\_\_came out after the rain. The I saw a \_\_\_\_\_ swimming in the pond. \_\_\_\_\_ these papers together. Copyright © 2015 A Dab of Glue Will Do www.adabofgluewilldo.com

#### What's the Word?

Directions: Circle the correct word for each picture. Write the circled words in the space at the bottom of the page.

slide slid

glu glue

plan plane

monkey monkee

hors horse

vas vase

| Name: | Language Arts                                                          |
|-------|------------------------------------------------------------------------|
| Rhym  | ing Words                                                              |
|       | ree objects. Two rhyme. Color the two nd write them below each circle. |
|       |                                                                        |
|       |                                                                        |
|       |                                                                        |
|       |                                                                        |
|       |                                                                        |

### Syllable FUN

Directions: Color the picture. Sound out the word and count how many syllables there are. Circle the number.

| Name:                                                                                               |                  |                       | L | angua              | ge Arts |
|-----------------------------------------------------------------------------------------------------|------------------|-----------------------|---|--------------------|---------|
| Digraphs  Directions: Color, cut, and glue the pictures based on which digraph is used in the word. |                  |                       |   |                    |         |
| Ch                                                                                                  | )                |                       |   |                    |         |
| pr                                                                                                  |                  |                       |   |                    |         |
| W                                                                                                   | Copyright a 2015 | A Dab of Glue Will Do |   | abofgluewilldo.com |         |
|                                                                                                     | CODYIGHT @ 20s   | ADDOF GIGE WILDS      |   | DOF GREWIIGO.COM   |         |
| (0°0°)                                                                                              |                  |                       |   |                    |         |

Copyright © 2015 A Dab of Glue Will Do

| Name:                                                                                   |                  |                       | L        | angua               | ge Arts   |
|-----------------------------------------------------------------------------------------|------------------|-----------------------|----------|---------------------|-----------|
| <b>Digraphs</b> Directions: Color, cut, and glue the pictures based on which digraph is |                  |                       |          |                     |           |
| DII COTIONS.                                                                            | COIOI, COII, C   |                       | he word. | SCG OIT WITHO       | Tagrapins |
| St                                                                                      | )                |                       |          |                     |           |
| Th                                                                                      |                  |                       |          |                     |           |
|                                                                                         | Copyright © 2015 | A Dab of Glue Will Do |          | abofgluewilldo.com_ |           |
|                                                                                         |                  |                       |          |                     |           |

Copyright © 2015 A Dab of Glue Will Do

Name: Language Arts Contraction Lemonade Directions: Read the contraction in each cup. Cut and glue the words to match each one of the contractions. Copyright © 2015 A Dab of Glue Will Do www.adabofgluewilldo.com should is not WIII cannot

Copyright © 2015 A Dab of Glue Will Do

Name: \_\_\_\_\_Language Arts Build a Sentence Directions: Look at the words. Make a sentence with each row of words. Do not forget a capital letter at the beginning and punctuation. the house İS brown little dog see a house the İS brown little dog see and she jump can run

www.adabofgluewilldo.com

Name: \_\_\_\_\_Language Arts

Diphthongs

Directions: Circle the correct word for each picture. Write the circled words in the space at the bottom of the page.

trae tray

gote goat

fule fuel

rane rain

feat feet

Pi Di<del>C</del>

| Name:                                                                  | _Language Arts             |
|------------------------------------------------------------------------|----------------------------|
| Compound                                                               | Words                      |
| Directions: Look at the two pictures. San compound word that they make | y them out loud. Write the |
| + =                                                                    |                            |
| + =                                                                    |                            |
| + =                                                                    |                            |
|                                                                        |                            |
|                                                                        |                            |

www.adabofgluewilldo.com

| Name:                           | Language Arts                    |
|---------------------------------|----------------------------------|
| All About                       |                                  |
| Directions : Write your persona | IIIITOI MANOND <del>e</del> low. |
| first and last name:            |                                  |
|                                 |                                  |
| address:                        |                                  |
|                                 |                                  |
|                                 |                                  |
| birthday                        |                                  |
|                                 |                                  |
| nhana numahan                   |                                  |
| phone number                    |                                  |
|                                 |                                  |

| Name: |                                      | Language A               | rts |
|-------|--------------------------------------|--------------------------|-----|
|       | Let's \                              | Nrite!                   |     |
| Who   | at was yo                            | our favorite             |     |
| mem   | ory from                             | first grade              | ;?  |
|       |                                      |                          |     |
|       |                                      |                          |     |
|       |                                      |                          |     |
|       |                                      |                          |     |
|       |                                      |                          |     |
|       |                                      |                          |     |
|       |                                      |                          |     |
|       |                                      |                          |     |
|       |                                      |                          |     |
|       |                                      |                          |     |
|       | opyright © 2015 A Dab of Glue WII Do | www.adabofgluewilldo.com |     |