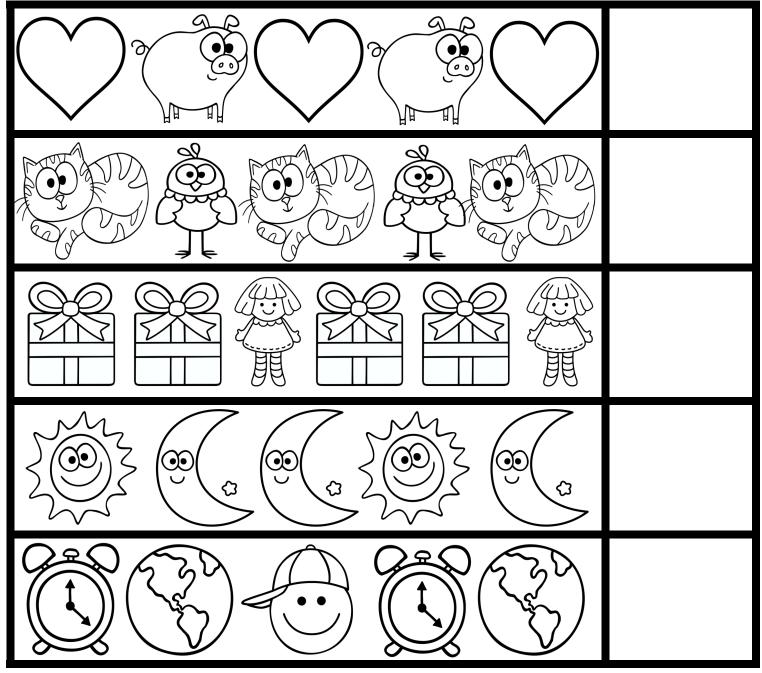

#### What's Next?

Directions: Look at the pattern for each row. Cut out squares on bottom and glue in the correct box to complete the pattern.

Copyright © 2015 A Dab of Glue Will Do

\_www.adabofgluewilldo.com