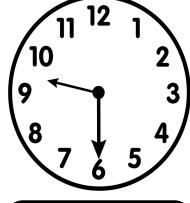

#### Around the Clock

Directions: Look at the clock and decide what time it is. Write the time in the digital clock below. Answer the questions at the bottom.

•

| • |  |
|---|--|
| • |  |
|   |  |

What time do you wake up? \_\_\_\_\_