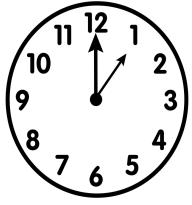

#### Around the Clock

Directions: Look at the clock and decide what time it is. Write the time in the digital clock below. Answer the questions at the bottom.

•

| • |  |
|---|--|
| • |  |
|   |  |

What time do you wake up? \_\_\_\_\_