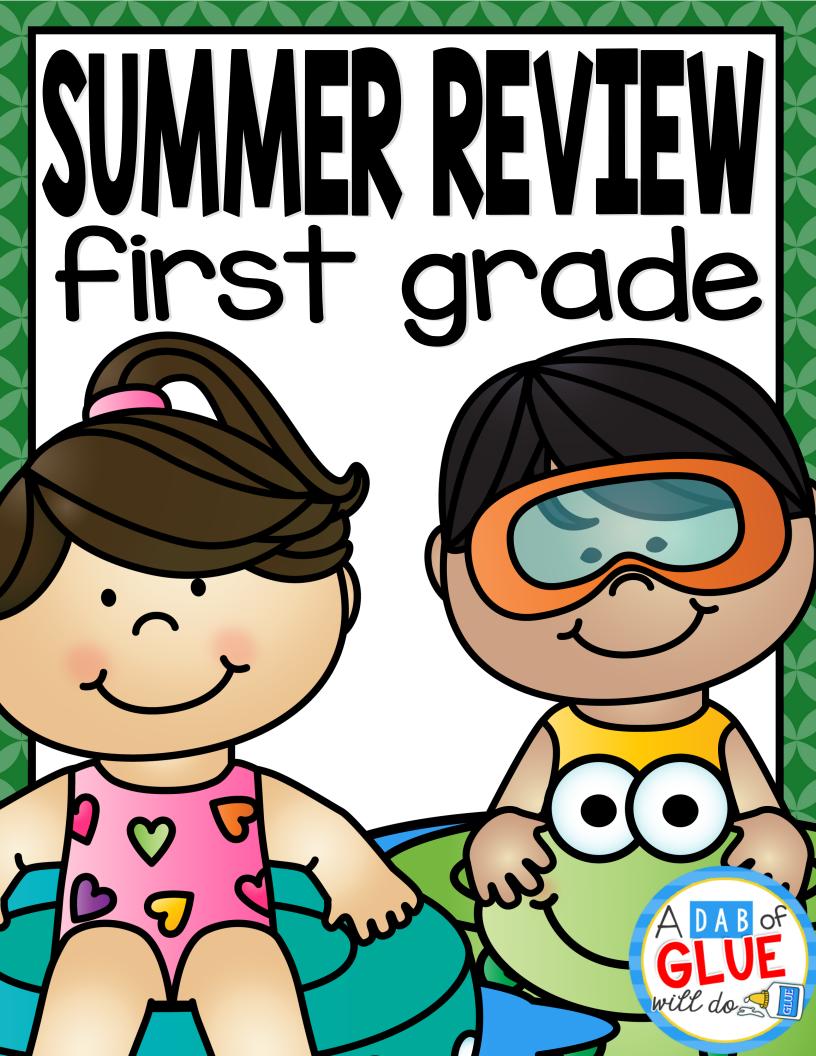

# A DAB OF EWILL do AT A GLANCE

Here is a quick glance at some of the most popular categories in our store. Click on the subject that you are interested in and you will be directed to that category in our store.

## Fennifer Hamilton 1200

Science Resources

Match-Ups

Math Resources

Literacy Resources

Thematic Resources

Summer Reviews

| Name:                   | Language Arts                                                                        |
|-------------------------|--------------------------------------------------------------------------------------|
| I Can V                 | Vrite My ABCs                                                                        |
| Directions : Draw and ( | color a picture that starts with the given ase and lowercase letter across each row. |
|                         |                                                                                      |
|                         |                                                                                      |
|                         |                                                                                      |
|                         |                                                                                      |
|                         |                                                                                      |
|                         |                                                                                      |
|                         |                                                                                      |
| Copyright © 2015 A D    | ab of Gue Will Do www.adabofgluewilldo.com                                           |