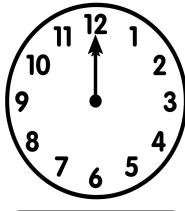

#### Around the Clock

Directions: Look at the clock and decide what time it is. Write the time in the digital clock below. Answer the questions at the bottom.

•

| • |  |
|---|--|
| • |  |
|   |  |

What time do you wake up? \_\_\_\_\_