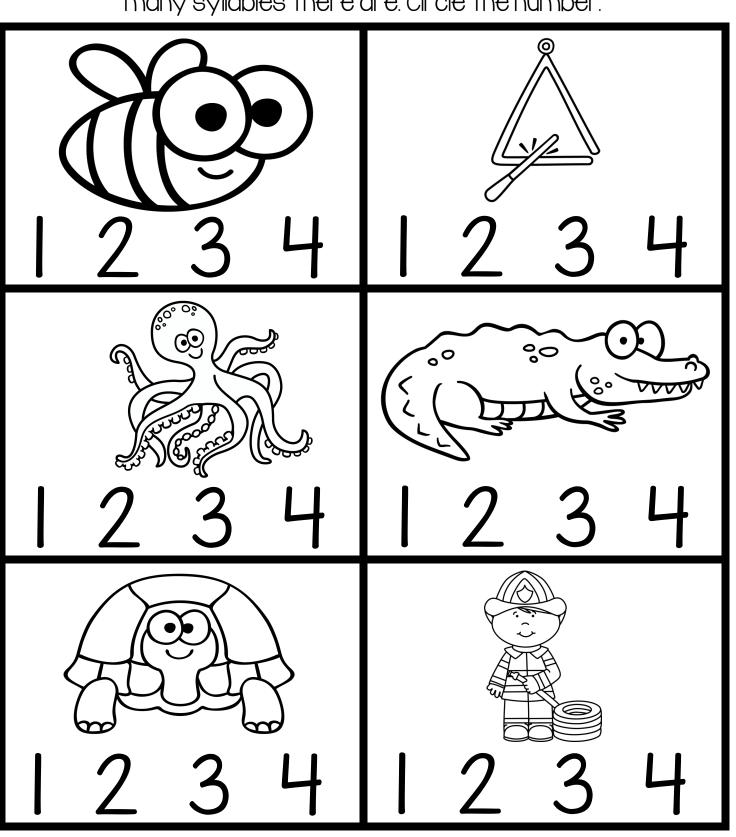

### Syllable FUN

Directions: Color the picture. Sound out the word and count how many syllables there are. Circle the number.

| Name:                                                                                               |                  |                       | L | angua              | ge Arts |
|-----------------------------------------------------------------------------------------------------|------------------|-----------------------|---|--------------------|---------|
| Digraphs  Directions: Color, cut, and glue the pictures based on which digraph is used in the word. |                  |                       |   |                    |         |
| Ch                                                                                                  | )                |                       |   |                    |         |
| pr                                                                                                  |                  |                       |   |                    |         |
| W                                                                                                   | Copyright a 2015 | A Dab of Glue Will Do |   | abofgluewilldo.com |         |
|                                                                                                     | CODYIGHT @ 20s   | ADDOF GIGE WILDS      |   | DOF GREWIIGO.COM   |         |
| (0°0°)                                                                                              |                  |                       |   |                    |         |