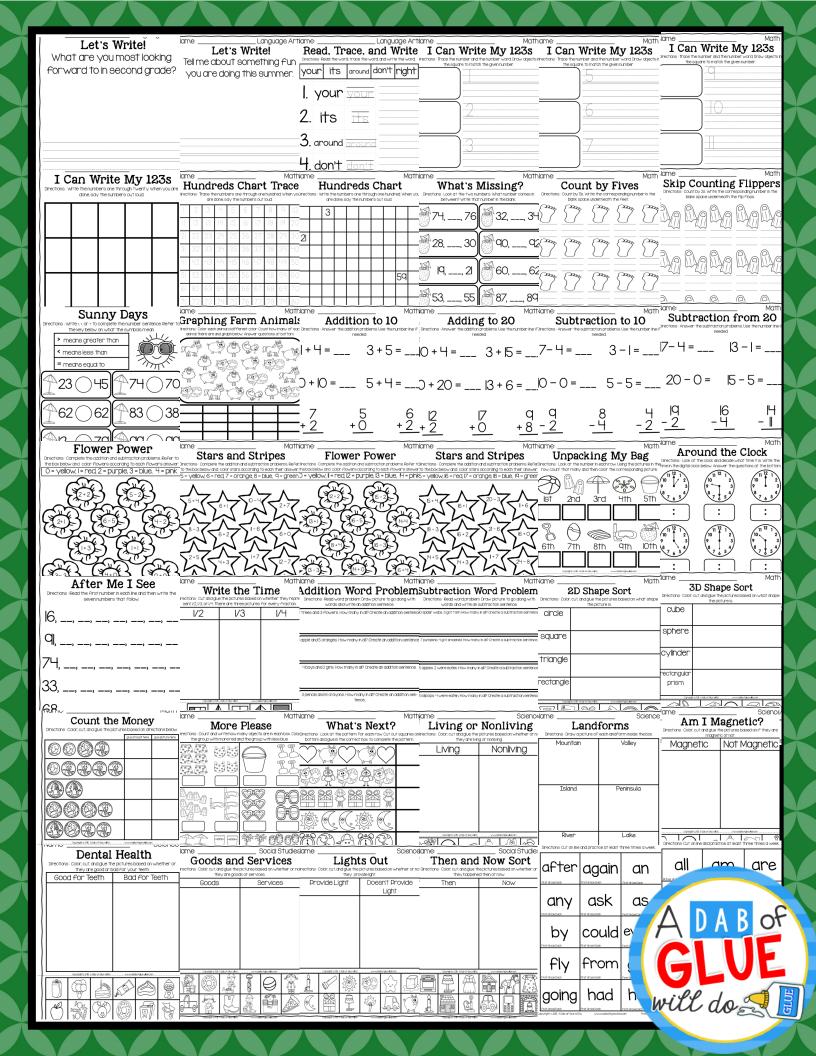

## Fennifer Hamilton 1200

Science Resources

Match-Ups

Math Resources

Literacy Resources

Thematic Resources

Summer Reviews

| Name:                   | Language Arts                                                                        |
|-------------------------|--------------------------------------------------------------------------------------|
| I Can V                 | Vrite My ABCs                                                                        |
| Directions : Draw and ( | color a picture that starts with the given ase and lowercase letter across each row. |
|                         |                                                                                      |
|                         |                                                                                      |
|                         |                                                                                      |
|                         |                                                                                      |
|                         |                                                                                      |
|                         |                                                                                      |
|                         |                                                                                      |
| Copyright © 2015 A D    | ab of Gue Will Do www.adabofgluewilldo.com                                           |

### Hundreds Chart Trace

Directions: Trace the numbers one through one hundred. When you are done, say the numbers out loud.

|   | 2  | 3  |     |    | 6  |    | 8  |    |    |
|---|----|----|-----|----|----|----|----|----|----|
|   | 12 | 3  |     | 15 | 16 |    | 8  |    | 20 |
| 2 | 22 | 23 | 24  | 25 | 26 | 27 | 28 | 29 | 30 |
| 3 | 32 | 33 | 34  | 35 | 36 | 37 | 38 | 39 | 40 |
|   | 42 | 43 |     | 45 | 46 |    | 48 |    | 50 |
|   | 52 | 53 | 54  | 55 | 56 | 57 | 58 | 59 | 60 |
| 6 | 82 | 63 | 6H  | 65 | 66 | 67 | 68 | 69 | 70 |
|   | 72 | 73 | 74  | 75 | 76 | 77 | 78 | 79 | 80 |
| 8 | 82 | 83 | 84  | 85 | 86 | 87 | 88 | 8  | 90 |
|   | 92 | 9  | CH. | 95 | 96 | 97 | 98 | 99 |    |

Name: Math Hundreds Chart Directions: Write the numbers one through one hundred. When you are done, say the numbers out loud.

Name:

Math

## What's Missing?

Directions: Look at the two numbers. What number comes in between? Write that number in the blank.

74, <sub>\_\_\_</sub>, 76

32, \_\_\_, 34

28, \_\_\_, 30

90, \_\_\_, 92

 $19, _{--}, 21$ 

# Count by Fives

Directions: Count by 5s. Write the corresponding number in the blank space underneath the feet.

Name: \_\_\_\_\_ Math

### Skip Counting Flippers

Directions: Count by 2s. Write the corresponding number in the blank space underneath the flippers.

Name: \_\_\_\_\_ Math

## Sunny Days

Directions: Write <, >, or + to complete the number sentence. Refer to the key below on what the symbols mean.

- > means greater than
- < means less than
- = means equal to

|                                                                                                | _     |      |       | -    |  |  |  |  |  |  |  |
|------------------------------------------------------------------------------------------------|-------|------|-------|------|--|--|--|--|--|--|--|
| Name: _                                                                                        |       |      |       | Math |  |  |  |  |  |  |  |
| Grap                                                                                           | hing  | Farn | n Ani | mals |  |  |  |  |  |  |  |
| Graphing Farm Animals  Directions: Color each animal a different color. Count how many of each |       |      |       |      |  |  |  |  |  |  |  |
| animal there are and graph below. Answer questions at bottom.                                  |       |      |       |      |  |  |  |  |  |  |  |
|                                                                                                |       |      |       |      |  |  |  |  |  |  |  |
|                                                                                                |       |      |       |      |  |  |  |  |  |  |  |
|                                                                                                |       |      |       |      |  |  |  |  |  |  |  |
|                                                                                                |       |      |       |      |  |  |  |  |  |  |  |
|                                                                                                |       |      |       |      |  |  |  |  |  |  |  |
|                                                                                                |       |      |       |      |  |  |  |  |  |  |  |
| pig                                                                                            | horse | cat  | sheep | hen  |  |  |  |  |  |  |  |
| Which animal had the most?<br>Which animal had the least?                                      |       |      |       |      |  |  |  |  |  |  |  |

### Addition to 10

Directions: Answer the addition problems. Use the number line if needed.

$$O + |O = ___$$

Name: \_\_\_\_\_

Math

### Adding to 20

Directions: Answer the addition problems. Use the number line if needed.

$$0 + 20 = _{--} 13 + 6 = _{--}$$

Name:

Math

#### Subtraction to 10

Directions: Answer the subtraction problems. Use the number line if needed.

$$|O - O| = ____$$

Name:

Math

#### Subtraction to 20

Directions: Answer the subtraction problems. Use the number line if needed.

$$|3 - | = ___$$

$$20 - 0 =$$

$$15 - 5 = ___$$

\_\_\_

2 3 4 5 6 7 8 9 10 11 12 13 14 15 16 17 18 19 20

Name: \_\_\_\_\_\_ Math Flower Power Power Directions: Complete the addition and subtraction problems. Refer to the box below and color flowers according to each flower's answer. O = yellow, I = red, 2 = purple, 3 = blue, 4 = pink

# Stars and Stripes

Directions: Complete the addition and subtraction problems. Refer to the box below and color stars according to each their answer.

5 = yellow, 6 = red, 7 = orange, 8 = blue, 9 = green

## Stars and Stripes

Directions: Complete the addition and subtraction problems. Refer to the box below and color stars according to each their answer.

15 = yellow, 16 = red, 17 = orange, 18 = blue, 19 = green

Name: Math Unpacking My Bag Directions: Color the pictures. Cut and glue the written ordinal number to match the numerical ordinal number. 3rd Copyright @ 2015 A Dab of Glue Will Do www.adabofgluewilldo.com tenth first third seventh second sixth

#### Around the Clock

Directions: Look at the clock and decide what time it is. Write the time in the digital clock below. Answer the questions at the bottom.

•

| • |  |
|---|--|
| • |  |
|   |  |

What time do you wake up? \_\_\_\_\_

# After Me I See

Directions: Read the first number in each line and then write the seven numbers that follow.

16, \_\_, \_\_, \_\_, \_\_,

| Name:                |                                                    | Math              |
|----------------------|----------------------------------------------------|-------------------|
| Fr                   | action So                                          | ort               |
| Directions : Cut and | I glue the pictures base<br>There are three pictur | d on whether they |
|                      | 1/3                                                | I/LI              |
| 1/2                  | 1/3                                                |                   |
|                      |                                                    |                   |
|                      |                                                    |                   |
|                      |                                                    |                   |
|                      |                                                    |                   |
|                      |                                                    |                   |
|                      |                                                    |                   |
|                      |                                                    |                   |
|                      |                                                    |                   |
|                      |                                                    |                   |
| Copyright © 2015     | A Dato of Glue WII Do www.add                      | oofgluewilldo.com |
|                      |                                                    |                   |
|                      |                                                    |                   |
| Copyright @ 2015     | A Dab of Glue WIII Do www.adat                     | pofgluewilldo.com |

Name: Math Addition Word Problems Directions: Read word problem. Draw picture to go along with words and write an addition sentence. 2 trees and 3 flowers. How many in all? Create an addition sentence. I apple and 5 oranges. How many in all? Create an addition sentence. 4 boys and 2 girls. How many in all? Create an addition sentence. 3 pencils and 6 crayons. How many in all? Create an addition sentence. 5 red apples and 6 green apples. How many in all? Create an addition sentence.

| Name:                                                                                            | Math                  |
|--------------------------------------------------------------------------------------------------|-----------------------|
| Subtraction Word P Directions: Read word problem. Draw picture words and write a subtraction sen | to go along with      |
| 10 spider webs. 3 got torn. How many in all? Create a s                                          | subtraction sentence. |
| 7 pumpkins. 4 got smashed. How many in all? Create a s                                           | subtraction sentence. |
| 5 apples. 2 were eaten. How many in all? Create a su                                             | ubtraction sentence.  |
| 6 Iollipops. 4 were eaten. How many in all? Create a s                                           | subtraction sentence. |
| 8 orange leaves. 3 blow away. How many in all? Create a                                          | subtraction sentence. |

www.adabofgluewilldo.com

Copyright © 2015 A Data of Glue Will Do

Name: Math 2D Shape Sort Directions: Color, cut, and glue the pictures based on what 2D shape the picture is. circle square triangle rectangle Copyright © 2015 A Dab of Glue Will Do www.adabofgluewilldo.com 855 36 (88) YIELD 1420 3540 1153 0442

| Name: _           |                  |                         |             |                   | Math      |
|-------------------|------------------|-------------------------|-------------|-------------------|-----------|
| Directions : Co   |                  | Sha<br>and glue the pic | oictures ba |                   | †3D shape |
| cube              |                  |                         |             |                   |           |
| sphen             | e                |                         |             |                   |           |
| cylinde           | er               |                         |             |                   |           |
| rectangu<br>prism |                  |                         |             |                   |           |
|                   | Copyright © 20ls | A Dab of Glue Will Do   |             | oofgluewilldo.com | (2000)    |
|                   |                  |                         |             |                   |           |

#### Count the Money

Directions: Color, cut, and glue the pictures based on directions below.

|                                                                                                                                                                                                                                                                                                                                                                                                                                                                                                                                                                                                                                                                                                                                                                                                                                                                                                                                                                                                                                                                                                                                                                                                                                                                                                                                                                                                                                                                                                                                                                                                                                                                                                                                                                                                                                                                                                                                                                                                                                                                                                                                | glue amount here | glue picture here |
|--------------------------------------------------------------------------------------------------------------------------------------------------------------------------------------------------------------------------------------------------------------------------------------------------------------------------------------------------------------------------------------------------------------------------------------------------------------------------------------------------------------------------------------------------------------------------------------------------------------------------------------------------------------------------------------------------------------------------------------------------------------------------------------------------------------------------------------------------------------------------------------------------------------------------------------------------------------------------------------------------------------------------------------------------------------------------------------------------------------------------------------------------------------------------------------------------------------------------------------------------------------------------------------------------------------------------------------------------------------------------------------------------------------------------------------------------------------------------------------------------------------------------------------------------------------------------------------------------------------------------------------------------------------------------------------------------------------------------------------------------------------------------------------------------------------------------------------------------------------------------------------------------------------------------------------------------------------------------------------------------------------------------------------------------------------------------------------------------------------------------------|------------------|-------------------|
| LIBERTY 2007                                                                                                                                                                                                                                                                                                                                                                                                                                                                                                                                                                                                                                                                                                                                                                                                                                                                                                                                                                                                                                                                                                                                                                                                                                                                                                                                                                                                                                                                                                                                                                                                                                                                                                                                                                                                                                                                                                                                                                                                                                                                                                                   |                  |                   |
| LIBERTY 2007  LIBERTY 2007  LIBERTY 2007                                                                                                                                                                                                                                                                                                                                                                                                                                                                                                                                                                                                                                                                                                                                                                                                                                                                                                                                                                                                                                                                                                                                                                                                                                                                                                                                                                                                                                                                                                                                                                                                                                                                                                                                                                                                                                                                                                                                                                                                                                                                                       |                  |                   |
| UBERTY OLATER DOLLAR                                                                                                                                                                                                                                                                                                                                                                                                                                                                                                                                                                                                                                                                                                                                                                                                                                                                                                                                                                                                                                                                                                                                                                                                                                                                                                                                                                                                                                                                                                                                                                                                                                                                                                                                                                                                                                                                                                                                                                                                                                                                                                           |                  |                   |
| LIBERTY 2007                                                                                                                                                                                                                                                                                                                                                                                                                                                                                                                                                                                                                                                                                                                                                                                                                                                                                                                                                                                                                                                                                                                                                                                                                                                                                                                                                                                                                                                                                                                                                                                                                                                                                                                                                                                                                                                                                                                                                                                                                                                                                                                   |                  |                   |
| LIBERTY LIBERTY LIBERTY LIBERTY LIBERTY LIBERTY LIBERTY LIBERTY LIBERTY LIBERTY LIBERTY LIBERTY LIBERTY LIBERTY LIBERTY LIBERTY LIBERTY LIBERTY LIBERTY LIBERTY LIBERTY LIBERTY LIBERTY LIBERTY LIBERTY LIBERTY LIBERTY LIBERTY LIBERTY LIBERTY LIBERTY LIBERTY LIBERTY LIBERTY LIBERTY LIBERTY LIBERTY LIBERTY LIBERTY LIBERTY LIBERTY LIBERTY LIBERTY LIBERTY LIBERTY LIBERTY LIBERTY LIBERTY LIBERTY LIBERTY LIBERTY LIBERTY LIBERTY LIBERTY LIBERTY LIBERTY LIBERTY LIBERTY LIBERTY LIBERTY LIBERTY LIBERTY LIBERTY LIBERTY LIBERTY LIBERTY LIBERTY LIBERTY LIBERTY LIBERTY LIBERTY LIBERTY LIBERTY LIBERTY LIBERTY LIBERTY LIBERTY LIBERTY LIBERTY LIBERTY LIBERTY LIBERTY LIBERTY LIBERTY LIBERTY LIBERTY LIBERTY LIBERTY LIBERTY LIBERTY LIBERTY LIBERTY LIBERTY LIBERTY LIBERTY LIBERTY LIBERTY LIBERTY LIBERTY LIBERTY LIBERTY LIBERTY LIBERTY LIBERTY LIBERTY LIBERTY LIBERTY LIBERTY LIBERTY LIBERTY LIBERTY LIBERTY LIBERTY LIBERTY LIBERTY LIBERTY LIBERTY LIBERTY LIBERTY LIBERTY LIBERTY LIBERTY LIBERTY LIBERTY LIBERTY LIBERTY LIBERTY LIBERTY LIBERTY LIBERTY LIBERTY LIBERTY LIBERTY LIBERTY LIBERTY LIBERTY LIBERTY LIBERTY LIBERTY LIBERTY LIBERTY LIBERTY LIBERTY LIBERTY LIBERTY LIBERTY LIBERTY LIBERTY LIBERTY LIBERTY LIBERTY LIBERTY LIBERTY LIBERTY LIBERTY LIBERTY LIBERTY LIBERTY LIBERTY LIBERTY LIBERTY LIBERTY LIBERTY LIBERTY LIBERTY LIBERTY LIBERTY LIBERTY LIBERTY LIBERTY LIBERTY LIBERTY LIBERTY LIBERTY LIBERTY LIBERTY LIBERTY LIBERTY LIBERTY LIBERTY LIBERTY LIBERTY LIBERTY LIBERTY LIBERTY LIBERTY LIBERTY LIBERTY LIBERTY LIBERTY LIBERTY LIBERTY LIBERTY LIBERTY LIBERTY LIBERTY LIBERTY LIBERTY LIBERTY LIBERTY LIBERTY LIBERTY LIBERTY LIBERTY LIBERTY LIBERTY LIBERTY LIBERTY LIBERTY LIBERTY LIBERTY LIBERTY LIBERTY LIBERTY LIBERTY LIBERTY LIBERTY LIBERTY LIBERTY LIBERTY LIBERTY LIBERTY LIBERTY LIBERTY LIBERTY LIBERTY LIBERTY LIBERTY LIBERTY LIBERTY LIBERTY LIBERTY LIBERTY LIBERTY LIBERTY LIBERTY LIBERTY LIBERTY LIBERTY LIBERTY LIBERTY LIBERTY LIBERTY LIBERTY LIBERTY LIBERTY LIBERTY LIBERTY LIBERTY LIBERTY LIBERTY LIBERTY LIBERTY LIBERTY LIBERTY LIBERT |                  |                   |

#### More Please

Directions: Count and write how many objects are in each box. Color the group with more red and the group with less blue.

#### What's Next?

Directions: Look at the pattern for each row. Cut out squares on bottom and glue in the correct box to complete the pattern.

Copyright © 2015 A Dab of Glue Will Do

\_www.adabofgluewilldo.com

Directions: Color, cut and glue the pictures based on whether or not they are living or nonliving.

| <u> </u> |           |
|----------|-----------|
| Living   | Nonliving |
|          |           |
|          |           |
|          |           |
|          |           |
|          |           |
|          |           |
|          |           |

Copyright © 2015 A Dab of Glue Will Do

www.adabofgluewilldo.com

Name: Science Landforms Directions: Draw a picture of each landform inside the box. Mountain Valley Island Peninsula River Lake

Name: Science