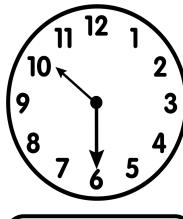

#### Around the Clock

Directions: Look at the clock and decide what time it is. Write the time in the digital clock below. Answer the questions at the bottom.

•

| • |  |
|---|--|
| • |  |
|   |  |

What time do you wake up? \_\_\_\_\_

What time do you go to bed? \_\_\_\_\_

Name: Math