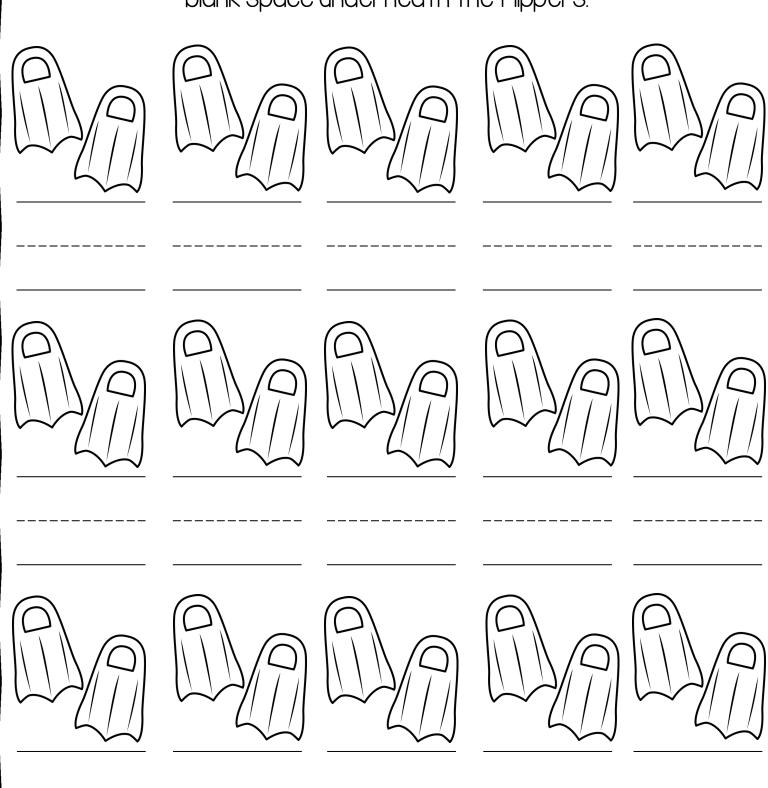

### Skip Counting Flippers

Directions: Count by 2s. Write the corresponding number in the blank space underneath the flippers.

Name: \_\_\_\_\_ Math