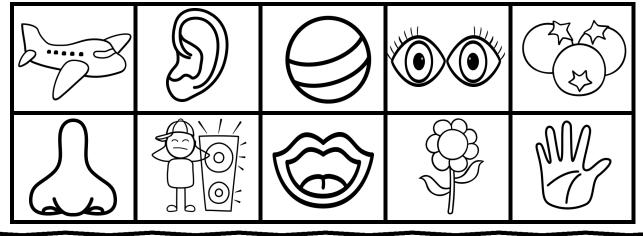

| Name: |              |       | _                   | S             | cience      |
|-------|--------------|-------|---------------------|---------------|-------------|
| P     | arts         | of a  | But                 | terf          | Iv          |
|       |              |       | nk and fill in t    |               |             |
|       |              |       | the butter          | •             |             |
| wing  | scales       | head  | antenna             | thorax        | abdomen     |
|       |              |       |                     |               |             |
|       |              |       |                     |               |             |
|       |              |       |                     |               |             |
| (5    | <b>500</b> \ | \     |                     | <b>100</b> 5  | <b>3</b> )  |
|       |              | 10    | 9/                  | 7             | <b>?</b> ./ |
| . \   |              | 、V    | <b>\</b> //         |               |             |
|       |              |       |                     | 7             | /           |
|       |              |       | 氢                   | $\mathcal{A}$ |             |
|       | 111          |       |                     | MI            | \           |
|       |              | 1 //  | A / F               | W             | 1           |
|       |              | / / / | <b>A/ / /</b>       |               | )           |
|       |              | 9/    |                     |               |             |
|       |              |       |                     |               | •           |
|       |              |       |                     |               | ·           |
|       | J            |       | $\bigcap \setminus$ |               |             |
|       |              |       |                     |               |             |
|       |              |       |                     |               | J           |