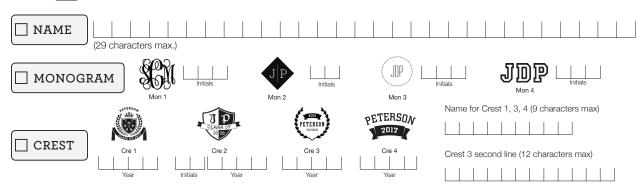

### STEP 2: PERSONALIZE YOUR YEARBOOK FOR \$7.00

Choose one personalization option: name, monogram or crest