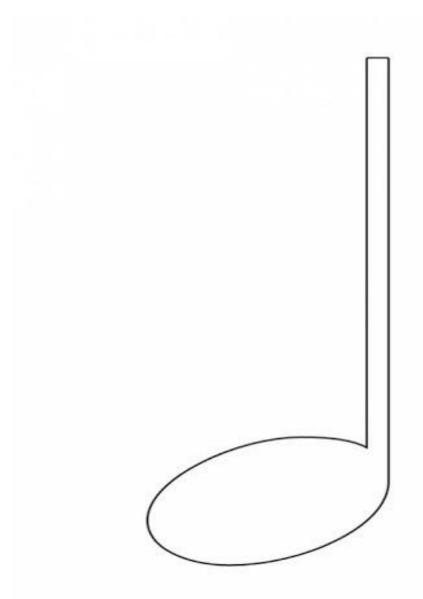

| Create your own rhythm composition by drawing quarter and eighth notes in the space below or on a blank sheet of paper. |
|-------------------------------------------------------------------------------------------------------------------------|
|                                                                                                                         |
|                                                                                                                         |
|                                                                                                                         |
|                                                                                                                         |
|                                                                                                                         |
| This is a half note. Draw eight half notes in the space below or on a blank sheet of paper.                             |
|                                                                                                                         |
|                                                                                                                         |
|                                                                                                                         |
| © PEJPorter 2020                                                                                                        |

## Half Note