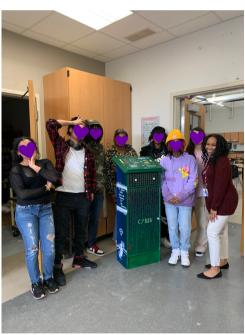

## ART CLASS COLLABORATION

Mr. Lanier's art students embarked on an inspiring venture, taking on the challenge of renovating and restoring a podium for Miss Prince, one of our cybersecurity teachers. Collaborating closely with Miss Prince, the students meticulously planned and executed a creative vision for the podium. Demonstrating remarkable freedom in their artistic expression, they worked diligently within a set timeline to bring the project to fruition.

Miss Prince, not only a dedicated cybersecurity teacher but also a grateful beneficiary of the students' exceptional artistic capabilities, expresses deep gratitude for their efforts in transforming the podium. She is not only appreciative but also eager to continue supporting these talented individuals as they embark on additional projects. Miss Prince stands ready to be a valuable resource and ally for any future endeavors the students choose to pursue.