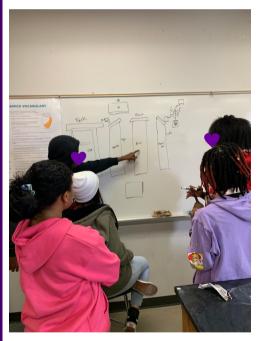

## ART CLASS COLLABORATION

Mr. Lanier's art students embarked on an inspiring venture, taking on the challenge of renovating and restoring a podium for Miss Prince, one of our cybersecurity teachers. Collaborating closely with Miss Prince, the students meticulously planned and executed a creative vision for the podium. Demonstrating remarkable freedom in their artistic expression, they worked diligently within a set timeline to bring the project to fruition.

Miss Prince, not only a dedicated cybersecurity teacher but also a grateful beneficiary of the students' exceptional artistic capabilities, expresses deep gratitude for their efforts in transforming the podium. She is not only appreciative but also eager to continue supporting these talented individuals as they embark on additional projects. Miss Prince stands ready to be a valuable resource and ally for any future endeavors the students choose to pursue.