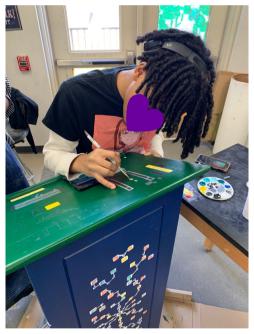

## ART CLASS COLLABORATION

Mr. Lanier's art students embarked on an inspiring venture, taking on the challenge of renovating and restoring a podium for Miss Prince, one of our cybersecurity teachers. Collaborating closely with Miss Prince, the students meticulously planned and executed a creative vision for the podium. Demonstrating remarkable freedom in their artistic expression, they worked diligently within a set timeline to bring the project to fruition.

Miss Prince, not only a dedicated cybersecurity teacher but also a grateful beneficiary of the students' exceptional artistic capabilities, expresses deep gratitude for their efforts in transforming the podium. She is not only appreciative but also eager to continue supporting these talented individuals as they embark on additional projects. Miss Prince stands ready to be a valuable resource and ally for any future endeavors the students choose to pursue.