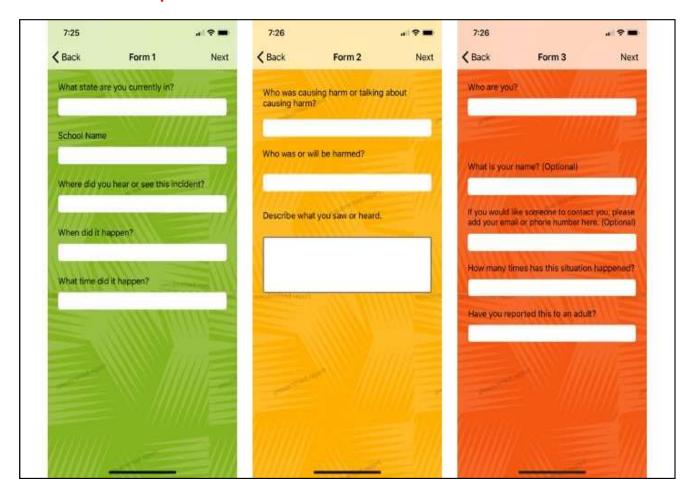

The images here show the mobile app. The questions from the tip reporting form are displayed over three screens to accommodate for the reduced screen space on mobile devices.