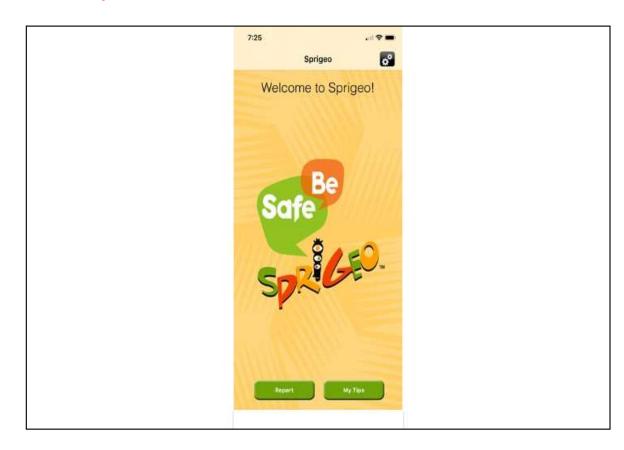

If you have any questions about the reporting form, you may ask your teachers or ask me, your principal. Thank you for being great students and stay safe.

This is the Sprigeo.com
home page where students
can submit tips. Students can
also download the free
mobile app and submit tips.
We have posters around the
school that have a link to
make this even easier.

To submit a tip, click the "Report a Tip" button. If you use the link on our posters, it will carry you directly to the reporting page, which is the next slide.

You will see this page first when you use the Sprigeo link.