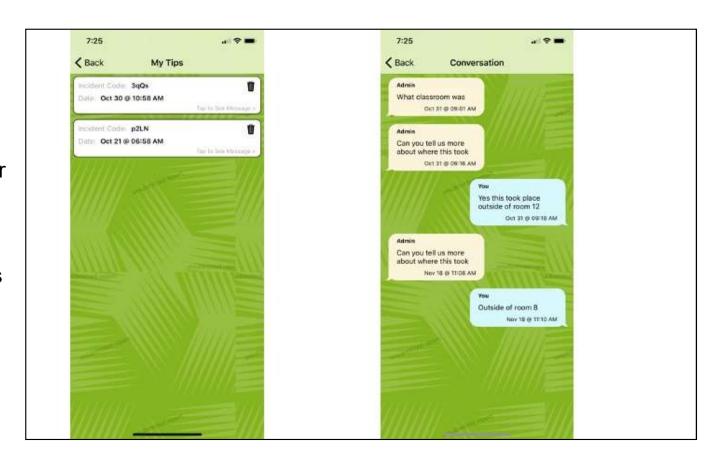

Students can use the mobile app to send tips and also to check for messages sent from the school by clicking on the "My Tips" button.

To view messages sent from the school, click on the tip from the list of tips. You will then see any messages sent by the school. If the school sends a message, a text field will appear at the bottom of the screen allowing the reporter to type a reply. After the reporter types a reply and sends it, the school will receive an email notification stating that the tip was updated along with a link to access the tip updates in the dashboard. Follow up messages can be sent to and from the reporter by using the message text box in the dashboard and in the app.

The images here show the mobile app. The questions from the tip reporting form are displayed over three screens to accommodate for the reduced screen space on mobile devices.