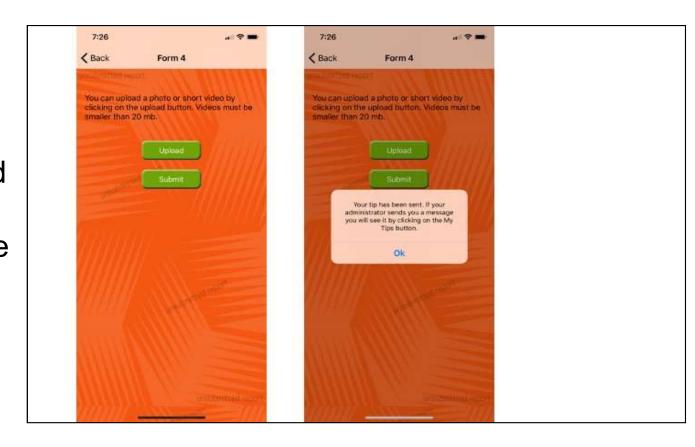

The images here show the mobile app. The questions from the tip reporting form are displayed over three screens to accommodate for the reduced screen space on mobile devices.

#### **Teacher Script**

If your district has enabled the ability to upload pictures or videos then the reporter will the opportunity to attach a picture or video to their tip.