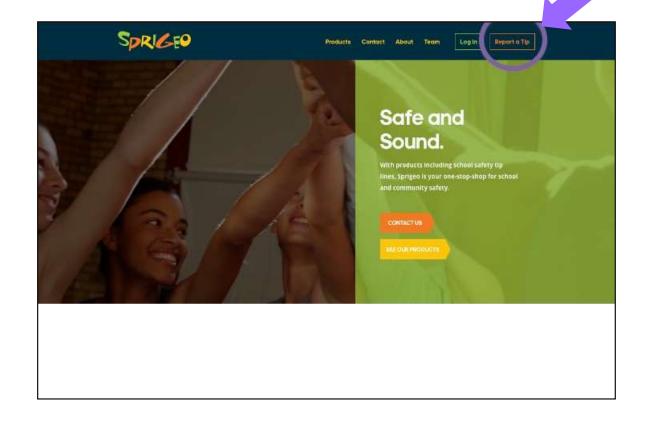

To submit a tip, click the "Report a Tip" button. If you use the link on our posters, it will carry you directly to the reporting page, which is the next slide.

You will see this page first when you use the Sprigeo link.