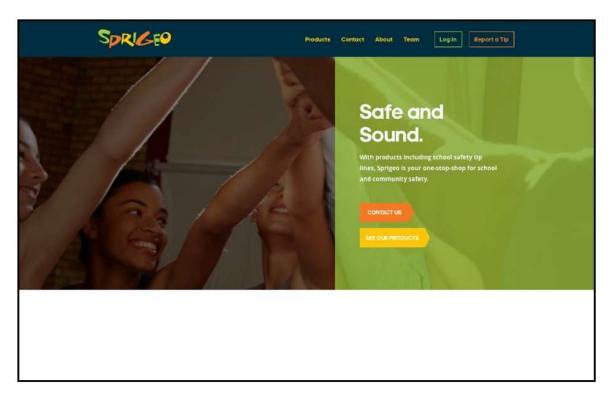

If you have any questions about the reporting form, you may ask your teachers or ask me, your principal. Thank you for being great students and stay safe.

This is the Sprigeo.com
home page where students
can submit tips. Students can
also download the free
mobile app and submit tips.
We have posters around the
school that have a link to
make this even easier.

To submit a tip, click the "Report a Tip" button. If you use the link on our posters, it will carry you directly to the reporting page, which is the next slide.

You will see this page first when you use the Sprigeo link.