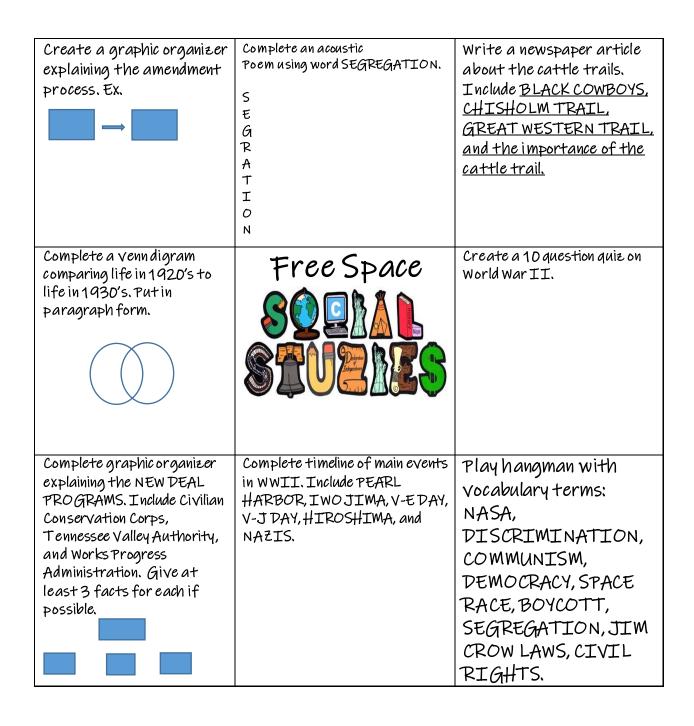

## Social Studies Choice Board Complete 4 of your choice!



## Research Project

Think of how the Coronavirus is affecting the nation on a social, economic, and political stand point. Social would be how interact with others even extracurricular things we do daily such as attend parties or simply go to grocery store. Economic focuses on our economy and how money is made or spent. Political focuses on politics such as government and laws are being made. Complete the chart below to organize ideas. You may have to complete research as well keep track of credible news channels. Try to have at least 5 details for each topic.

| Social    |  |
|-----------|--|
|           |  |
|           |  |
|           |  |
|           |  |
| Political |  |
|           |  |
|           |  |
|           |  |
|           |  |
| Economic  |  |
|           |  |
|