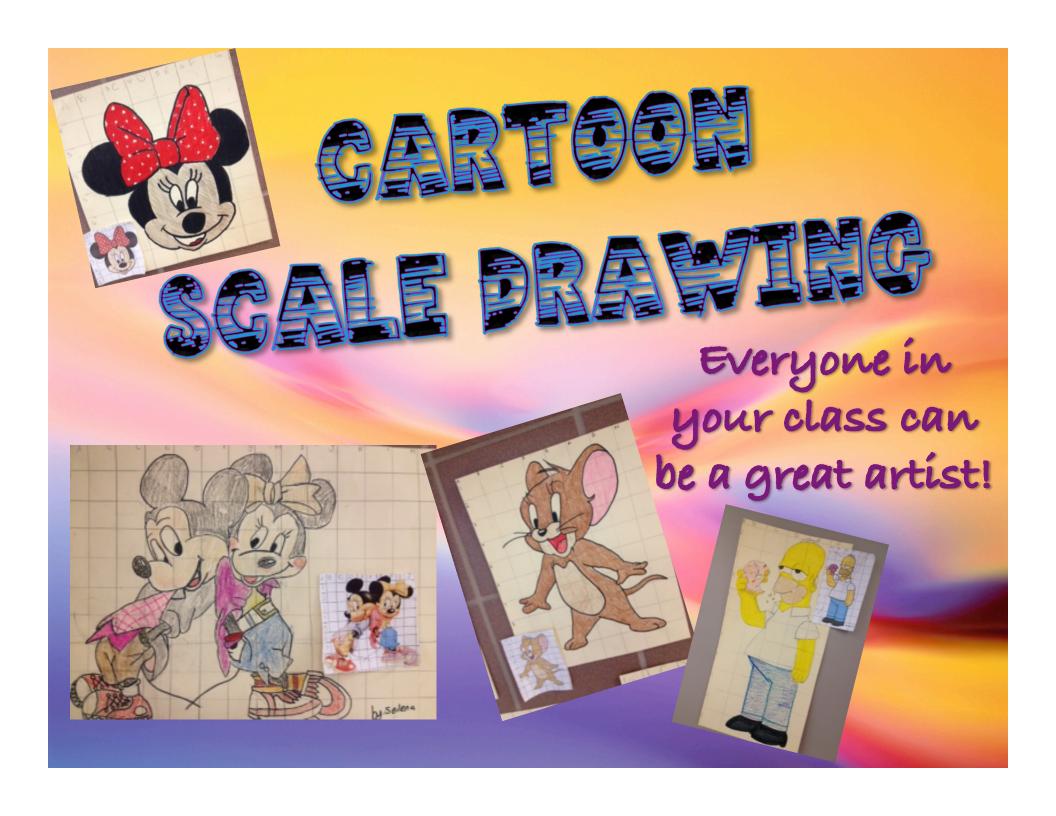

When you are finished it should look similar to this ----->

- 3. Get a large piece of paper, and using a ruler, draw a grid similar to your small picture except the lines are 3 cm apart. Make sure your paper is big enough that it will fit your enlarged picture.
- 4. Next label both of your grids with letters at the top and numbers on the left side (see below) This will help you when you draw. Make sure "A" and "1" are in the same block together