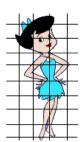

When you are finished it should look similar to this ----->

- 3. Get a large piece of paper, and using a ruler, draw a grid similar to your small picture except the lines are 3 cm apart. Make sure your paper is big enough that it will fit your enlarged picture.
- 4. Next label both of your grids with letters at the top and numbers on the left side (see below) This will help you when you draw. Make sure "A" and "1" are in the same block together